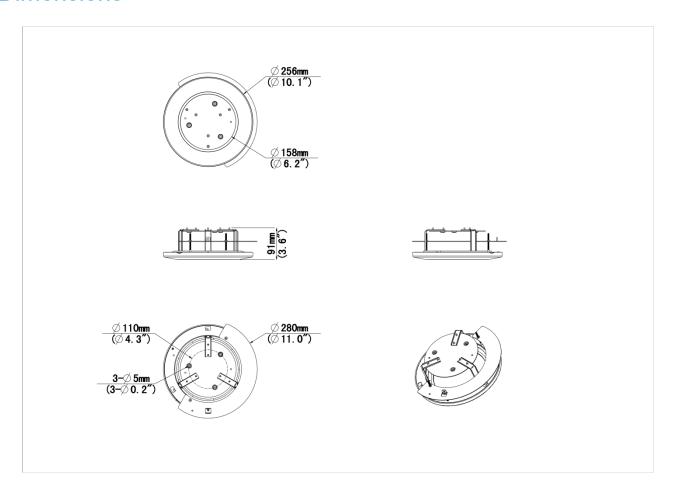

#### **Dimensions**

## **Specifications**

| Model              | TR-FM180-IN                                     |
|--------------------|-------------------------------------------------|
| Bracket            |                                                 |
| Application        | Indoor, indoor PTZ dome in-ceiling installation |
| Bracket Dimensions | Ф280mmx91mm(Ф11"x3.6")                          |
|                    | In-ceiling hole: Φ210mm(Φ8.3")                  |
| Bracket Weight     | 1.2kg(2.65lb)                                   |
| Bracket Material   | Sheet metal and PC                              |