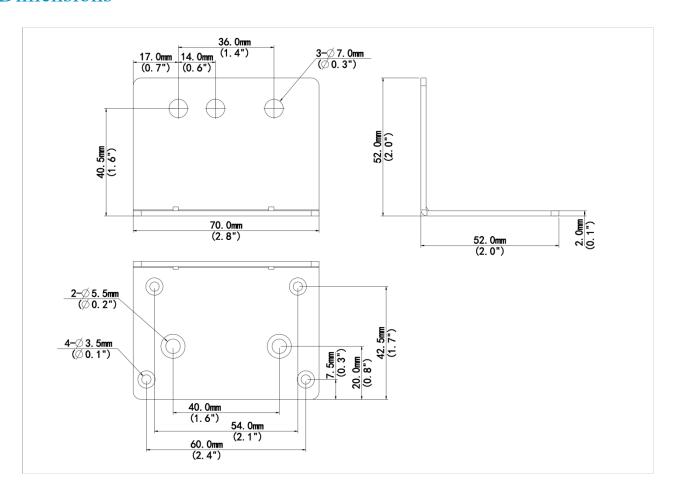

# TR-SM06-IN Box Camera L-form Mount

### TR-SM06-IN



## Specifications

| Model              | TR-SM06-IN                            |
|--------------------|---------------------------------------|
| Bracket            |                                       |
| Application        | Box camera corridor mode installation |
| Bracket Dimensions | 70mmx52mmx52mm (2.8"x2.0"x2.0")       |
| Bracket Weight     | 0.1kg(0.22lb)                         |
| Bracket Material   | Galvanized sheet                      |

1



#### **Dimensions**



#### Zhejiang Uniview Technologies Co., Ltd.

No. 369, Xietong Road, Xixing Sub-district, Binjiang District, Hangzhou City, 310051, Zhejiang Province, China (Zhejiang) Pilot Free Trade Zone, China

Email: overseas business@uniview.com; global support@uniview.com

http://www.uniview.com

©2023-2025 Zhejiang Uniview Technologies Co., Ltd. All rights reserved.

\*Product specifications and availability are subject to change without notice.

\*Despite our best efforts, technical or typographical errors may exist in this document. Uniview cannot be held responsible for any such errors and reserves the right to change the contents of this document without prior notice.