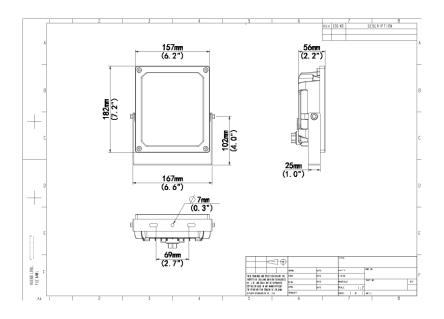

|  |
| Bracket rotation angle        | -90° to +90°                          |  |
| Interface                     | 1 power input, 1 strobe trigger input |  |
| Power supply                  | AC176V to 264V, 50/60Hz               |  |
| Power consumption             | 30W                                   |  |
| Weight                        | 1.4kg                                 |  |
|                               |                                       |  |
| Dimensions (L×W×H)            |                                       |  |
| Operating environment         |                                       |  |
| Ingress protection            | IP65                                  |  |
| _ifetime >50000h@25° C        |                                       |  |

## **Dimensions**



# Ordering Info

| Product Model | Config     | Description                       |
|---------------|------------|-----------------------------------|
| LAMP-S16      | A10-T30-OS | 10° Warm Light Strobe Illuminator |



#### Zhejiang Uniview Technologies Co., Ltd.

No. 369, Xietong Road, Xixing Sub-district, Binjiang District, Hangzhou City, 310051, Zhejiang Province, China

Email: overse as business@uniview.com; global support@uniview.com

http://www.uniview.com

©2023-2024 Zhejiang Uniview Technologies Co., Ltd. All rights reserved.

 ${\bf *Product\ specifications\ and\ availability\ are\ subject\ to\ change\ without\ notice.}$ 

\*Despite our best efforts, technical or typographical errors may exist in this document. Uniview cannot be held responsible for any such errors and reserve