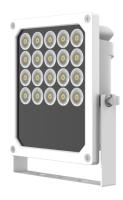

#### LAMP-S16@A10-T30-OS

#### **Features**

- Elegant appearance, integrated structure design, safety and convenient.
- Uses high-power LED warm light chip, warm and soft light source, glare-free, avoiding light pollution.
- Supports synchronous video illumination.
- Uniform illumination delivers clear image, no smearing or overexposure.
- Pulse signal self-test, no need for setup, automatic high-frequency illumination based on the digital pulse signal of the camera unit.
- Wide voltage allows AC 176V to 264V mains power supply.
- All-weather operation, applicable to harsh environments.
- IP67 protection level, waterproof and dustproof.

### **Specifications**

| 硬件参数              | Description                        |  |
|-------------------|------------------------------------|--|
| LEDs              | 16                                 |  |
| Light source      | Original high-power warm light LED |  |
| Color temperature | 3000K                              |  |