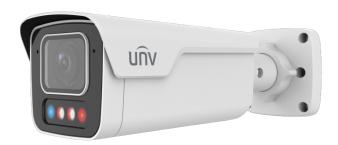

## 8MP Tri Guard VF Dual light Bullet Network Camera

## IPC2B18SE-ADZKMC-WP-I1-NB

## **Features**

- High quality image with 8MP, 1/1.8" CMOS sensor
- Features an F1.2 large-aperture lens
- 8MP (3840 × 2160)@30/25 (default) fps; 5MP (3072 × 1728)@30/25 fps; 4MP (2560 × 1440)@30/25 fps; 2MP (1920 × 1080)@30/25 fps
- Ultra 265, H.265, H.264, MJPEG
- Olorhunter with Wise ISP technology ensures 24 hour full color images
- Intelligent perimeter protection, include cross line, intrusion, enter area, leave area detection
- Based on target classification, smart intrusion prevention significantly reduce false alarm caused by leaves, birds and lights etc.,
  accurately focus on human and, motor vehicle and non motor vehicle
- Intelligent People Flow Counting and Crowd Density Monitoring
- Smart intrusion prevention with Color retrieval
- Auto Scene Match (ASM)
- 130 dB true WDR technology enables clear image in strong light scene
- Support 9:16 Corridor Mode
- Alarm: 1 in/1 out, Audio: 1 in/1 out, Built in Mic and Speaker
- Smart IR, up to 40 m (131 ft) IR distance
- White Light, up to 40 m (131 ft) warm light distance
- Supports up to 512 GB Micro SD Card
- IK10 vandal resistant and IP67 protection