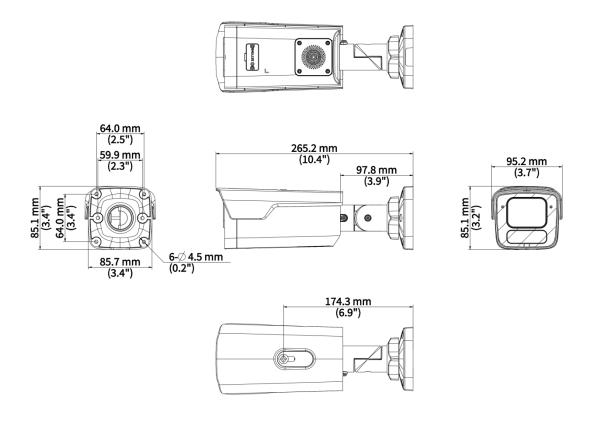

t perimeter protection, include cross line, intrusion, enter area, leave area detection
- Based on target classification, smart intrusion prevention significantly reduce false alarm caused by leaves, birds and lights etc.,
  accurately focus on human and, motor vehicle and non motor vehicle
- Intelligent People Flow Counting and Crowd Density Monitoring
- Smart intrusion prevention with Color retrieval
- Auto Scene Match (ASM)
- 130 dB true WDR technology enables clear image in strong light scene
- Support 9:16 Corridor Mode
- Alarm: 1 in/1 out, Audio: 1 in/1 out, Built in Mic and Speaker
- Smart IR, up to 40 m (131 ft) IR distance
- White Light, up to 40 m (131 ft) warm light distance
- Supports up to 512 GB Micro SD Card
- IK10 vandal resistant and IP67 protection

1

## **Dimensions**