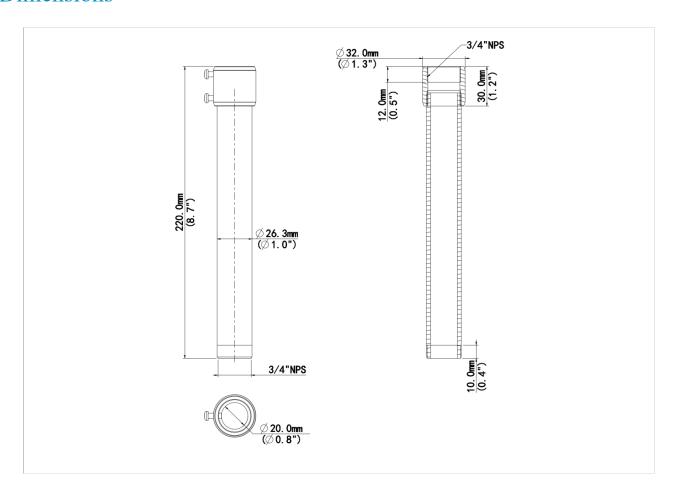

### **Dimensions**

## Specifications

| Model              | TR-SE24-IN                                         |
|--------------------|----------------------------------------------------|
| Bracket            |                                                    |
| Application        | Indoor or outdoor, Fixed Dome Pendant Installation |
| Bracket Dimensions | Φ32mmx220mm(Φ1.26"x8.66")                          |
| Bracket Weight     | 0.16kg(0.35lb)                                     |
| Bracket Material   | Aluminum alloy                                     |