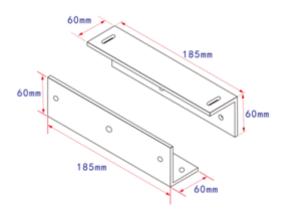

## **Dimensions**

## **Specifications**

| Model                  | OEA-MS12-500Z  |
|------------------------|----------------|
| Hardware Specification |                |
| Material               | Aluminum alloy |
| Dimensions (L x W x H) | 185*60*60mm    |
| Weight                 | 0.72kg         |