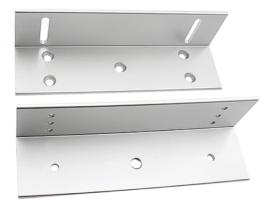

#### Overview

OEA-MS12-500Z is a Z-Bracket for 280kg magnetic locks

### **Features**

Used to install the armature plate of 500kg magnetic locks