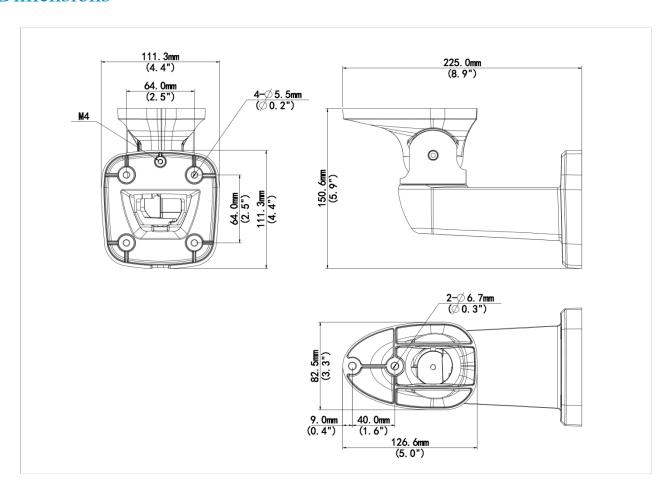

### **Dimensions**

# Specifications

| Model              | TR-WE45-D-IN                                                               |
|--------------------|----------------------------------------------------------------------------|
| Bracket            |                                                                            |
| Application        | Indoor or outdoor, Multi-sensor Panoramic Network Camera Wall installation |
| Bracket Dimensions | 225.0mmx111.3mmx150.6mm(8.9" x 4.4"x 5.9")                                 |
| Bracket Weight     | 0.58kg (1.28lb)                                                            |
| Bracket Material   | Aluminum alloy                                                             |