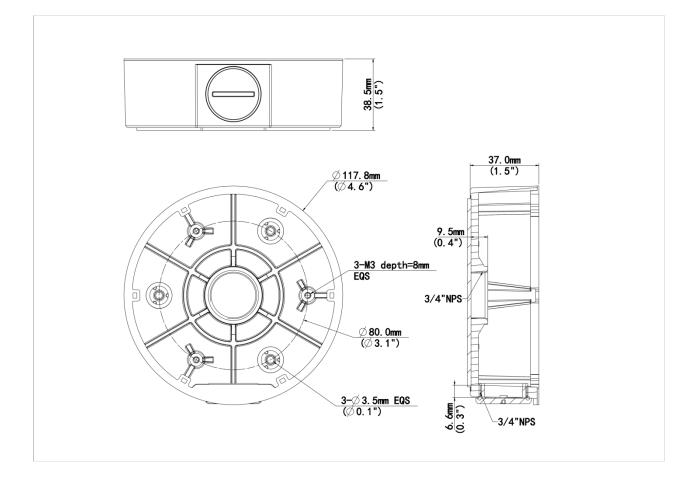

# UNV Fixed Dome Junction Box

### TR-JB03-I-IN



## Specifications

| Model              | TR-JB03-I-IN                                     |
|--------------------|--------------------------------------------------|
| Bracket            |                                                  |
| Application        | Wall installation for IPC36XXL Series fixed dome |
| Bracket Dimensions | Φ117.8mm*36mm (4.64" x1.42")                     |
| Bracket Weight     | 0.2kg(0.44lb)                                    |
| Bracket Material   | Aluminum alloy                                   |

UNV

#### Dimensions



#### Zhejiang Uniview Technologies Co., Ltd.

No. 369, Xietong Road, Xixing Sub-district, Binjiang District, Hangzhou City, 310051, Zhejiang Province, China

 ${\it Email: overseas business} @uniview.com; global support @uniview.com \\$ 

http://www.uniview.com

©2023-2025 Zhejiang Uniview Technologies Co., Ltd. All rights reserved.

\*Product specifications and availability are subject to change without notice.

\*Despite our best efforts, technical or typographical errors may exist in this document. Uniview cannot be held responsible for any such errors and reserves the right to change the contents of this document without prior notice.