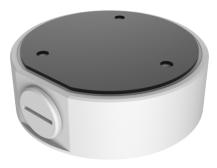

## Specifications

| Model              | TR-JB03-I-IN                                     |
|--------------------|--------------------------------------------------|
| Bracket            |                                                  |
| Application        | Wall installation for IPC36XXL Series fixed dome |
| Bracket Dimensions | Φ117.8mm*36mm (4.64" x1.42")                     |
| Bracket Weight     | 0.2kg(0.44lb)                                    |
| Bracket Material   | Aluminum alloy                                   |