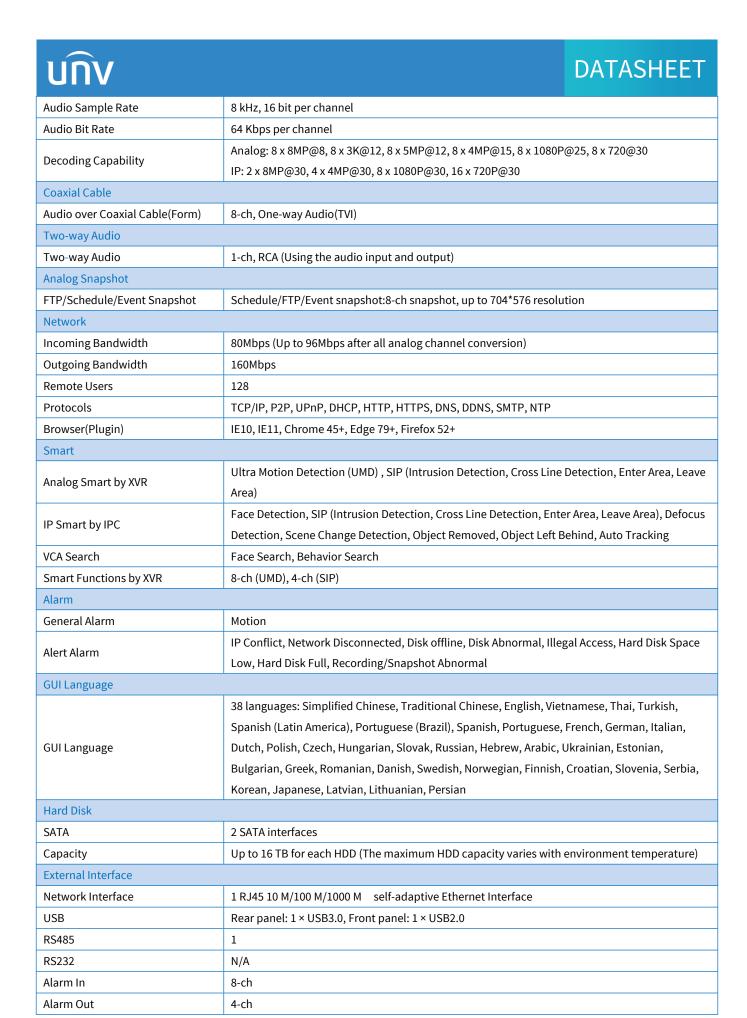

## **Specifications**

| Model              | XVR302-08U3 |  |
|--------------------|-------------|--|
| Video/Audio Input  |             |  |
| IP Video Input     | 8-ch        |  |
| Analog Video Input | 8-ch, BNC   |  |
| Max IP Video Input | 16-ch       |  |

## DATASHEET

| GIIV                          |                                                                                                |  |
|-------------------------------|------------------------------------------------------------------------------------------------|--|
|                               | Support AHD input:                                                                             |  |
| Supported Analog Camera Types | 8MP@15fps                                                                                      |  |
|                               | 5MP@20fps                                                                                      |  |
|                               | 4MP@30fps                                                                                      |  |
|                               | 1080P@30fps                                                                                    |  |
|                               | 720P@30fps                                                                                     |  |
|                               | Support TVI input:                                                                             |  |
|                               | 8MP@15fps                                                                                      |  |
|                               | 3K@20fps                                                                                       |  |
|                               | 5MP@20ps                                                                                       |  |
|                               | 4MP@30fps                                                                                      |  |
|                               | 1080P@30fps                                                                                    |  |
|                               | 720P@30fps                                                                                     |  |
|                               | Support CVI input:                                                                             |  |
|                               | 8MP@15fps                                                                                      |  |
|                               | 5MP@25ps                                                                                       |  |
|                               | 4MP@30fps                                                                                      |  |
|                               | 1080P@30fps                                                                                    |  |
|                               | 720P@30fps                                                                                     |  |
|                               | Support CVBS input                                                                             |  |
| BNC Audio Input               | 8-ch, channel audio                                                                            |  |
| RCA Audio Input               | 4-ch                                                                                           |  |
| Video/Audio Output            |                                                                                                |  |
|                               | HDMI: 4K (3840 × 2160)/30 Hz, 1920 × 1080/60 Hz, 1920 × 1080/50 Hz, 1600 × 1200/60 Hz, 1280 ×  |  |
| HDMI Output                   | 1024/60 Hz, 1280 × 720/60 Hz, 1024 × 768/60 Hz                                                 |  |
| VGA Output                    | VGA: 1920 × 1080/60 Hz, 1920 × 1080/50 Hz, 1600 × 1200/60 Hz, 1280 × 1024/60 Hz, 1280 × 720/60 |  |
|                               | Hz, 1024 × 768/60 Hz                                                                           |  |
| BNC Video Output              | 1-ch                                                                                           |  |
| RCA Audio Output              | 1-ch                                                                                           |  |
| Live View Display             | HDMI/VGA: 1/4/6/8/9/16                                                                         |  |
| Encoding/Decoding             | 1.0.3.4.1.1.1.1.1.1.1.1.1.1.1.1.1.1.1.1.1.1                                                    |  |
| Recording Resolution          | 8MP/5MP/4MP/1080P/720P/D1                                                                      |  |
| Recording Frame Rate          | Main stream: 8MP@8fps                                                                          |  |
|                               | Sub stream: D1@8fps                                                                            |  |
|                               | Main stream: 3K@12fps                                                                          |  |
|                               | Sub stream: D1@12fps                                                                           |  |
|                               | Main stream: 5MP@12fps                                                                         |  |
|                               | Sub stream: D1@12fps                                                                           |  |
|                               | Main stream: 4MP@15fps                                                                         |  |
|                               | Sub stream: D1@15fps                                                                           |  |
|                               | Main stream: 1080P@25fps                                                                       |  |
|                               | Sub stream: D1@25fps                                                                           |  |
|                               | Main stream: 720P@30fps                                                                        |  |
|                               | Sub stream: D1@30fps                                                                           |  |
| 1                             | Jun atteath, pt@aotha                                                                          |  |