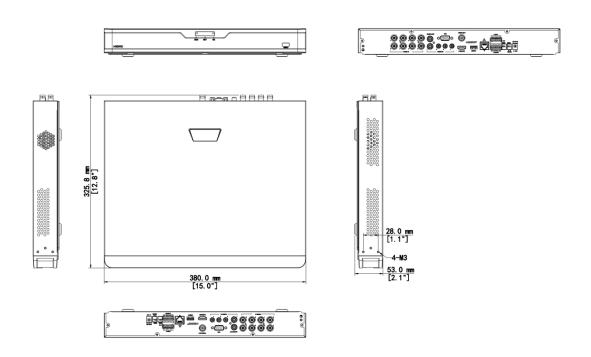

## **Dimensions**

| unv                             |                                                    | DATASHEET |  |  |
|---------------------------------|----------------------------------------------------|-----------|--|--|
| Power Supply                    | DC 12 V/3 A                                        |           |  |  |
| Working Environment             |                                                    |           |  |  |
| Working Temperature             | -10 °C to 55 °C (14 °F to 131 °F )                 |           |  |  |
| Working Humidity                | ≤ 90% RH (non-condensing)                          |           |  |  |
| Power Consumption (without HDD) | ≤ 12W                                              |           |  |  |
| Dimensions                      |                                                    |           |  |  |
| Weight (without HDD)            | ≤2.0 Kg ( 4.4lb )                                  |           |  |  |
| Dimensions                      | 380mm × 326mm × 53mm (15.0" × 12.8"×2.1")          |           |  |  |
| Certification                   |                                                    |           |  |  |
| Certification                   | CE, FCC, UL, RoHS, WEEE                            |           |  |  |
| CE                              | EN 55032, EN 61000-3-3, EN IEC 61000-3-2, EN 55035 |           |  |  |