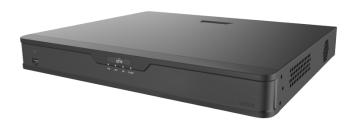

# **Digital Video Recorders**

### XVR302-08U3

#### **Features**

- Support H.265/H.264 video formats
- Support audio over coaxial cable (only for TVI cameras)
- Ocontrol the dual-light of UNV analog cameras under TVI
- Support TVI, AHD, CVI, CVBS, IP cameras with adaptive access
- 8-channel BNC input
- Support 1-ch CVBS output, 1-ch VGA output, 1-ch HDMI output at up to 4K (3840 x 2160)
- HDMI and VGA simultaneous output
- Long transmission distance over coaxial cable
- Support mainstream cameras of ONVIF and RTSP protocols