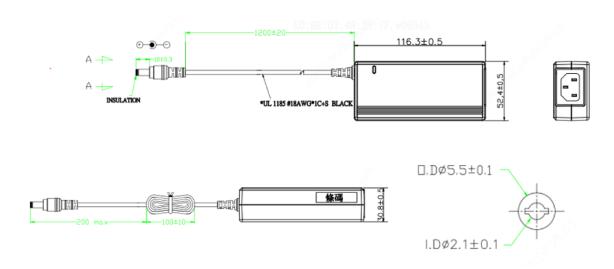

# Power Adapter

#### OEP-SP11



### Specifications

| Model                  | OEP-SP11                   |
|------------------------|----------------------------|
| Hardware Specification |                            |
| Power Supply           | 100V – 240V                |
| Output Voltage         | 12VDC                      |
| Operating Environment  | Temperature: -10°Cto +45°C |
|                        | Humidity: 10% to 90%       |
| MCBF                   | 100,000 hours              |

## Ordering Info

| Product Model | Description       |
|---------------|-------------------|
| OEP-SP11      | Power Emboitement |

1



#### **Dimensions**



#### Zhejiang Uniview Technologies Co., Ltd.

No. 369, Xietong Road, Xixing Sub-district, Binjiang District, Hangzhou City, 310051, Zhejiang Province, China

Email: overseasbusiness@uniview.com; globalsupport@uniview.com

http://www.uniview.com

©2025 Zhejiang Uniview Technologies Co., Ltd. All rights reserved.

\*Product specifications and availability are subject to change without notice.

\*Despite our best efforts, technical or typographical errors may exist in this document. Uniview cannot be held responsible for any such errors and reserves the right to change the contents of this document without prior notice.