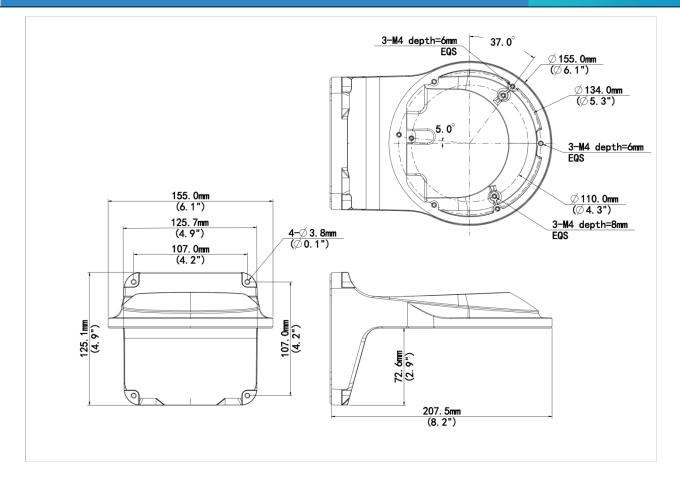

### Dimensions

Aggregate product size diagram using "main model" as an example

UNV