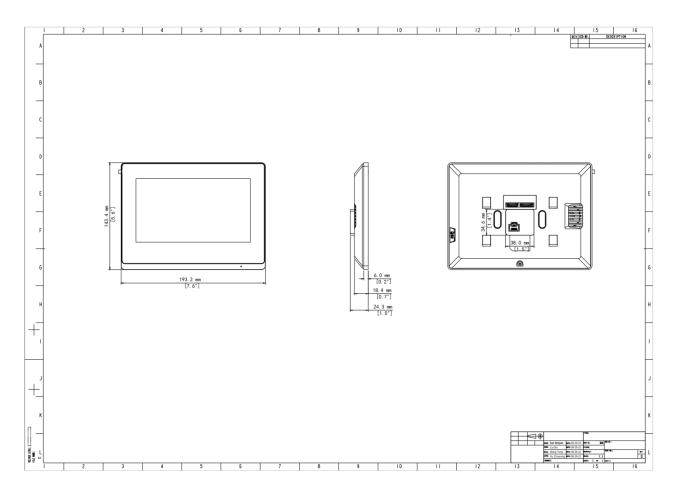

## **Dimensions**

1

| Screen                     | 7-inch ultra-thin TFT LCD screen                                              |  |
|----------------------------|-------------------------------------------------------------------------------|--|
| Screen Resolution          | 1024×600                                                                      |  |
| Operation System           | Linux                                                                         |  |
| Audio Quality              | Noise suppression, echo cancellation and AGC                                  |  |
| Audio Input                | 1 built-in omnidirectional microphone                                         |  |
| Audio Output               | 1 built-in speaker                                                            |  |
| Audio Compression Standard | MP3 G711                                                                      |  |
| Audio Compression Bitrate  | 128Kbps                                                                       |  |
| Interface                  | Power*1, network*1, Wi-Fi*1, RS485*1, IO output*2, IO input*8, TF card slot*1 |  |
| Network                    | 100Mbps network port, supports IEEE802.3af PoE power supply                   |  |
| Weight                     | 377g                                                                          |  |
| Dimensions (L x W x H)     | 193.2mm×143.4mm×24.3mm                                                        |  |
| Operating Environment      | -10°C to +55°C, 10% to 90%, non-condensing, indoor                            |  |
| Basic Business             |                                                                               |  |
| Protocol                   | UNV private protocol                                                          |  |