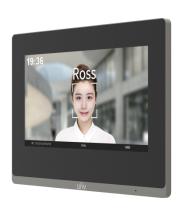

### Overview

OEI-371S-H-W indoor station is one of the terminals in the digital building intercom system, with functions of video intercom, security alarm, network camera monitoring, etc., providing a safe and comfortable living environment for residents. It can be widely used in building systems such as smart communities, villas, and office parks

#### **Features**

- Rugged ABS casing and glass panel.
- 1024\*600 HD touch screen.
- Batch configuration transfer.
- Remote opening of linked door stations, one-key opening.
- Network camera monitoring, security alarm.