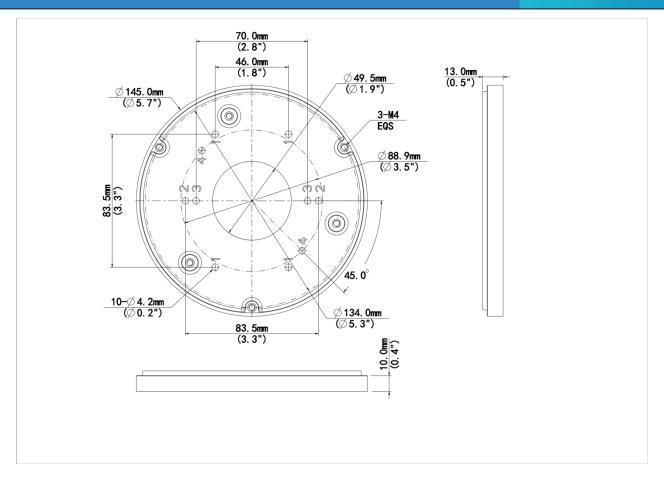

## **Dimensions**

Aggregate product size diagram using "main model" as an example

1