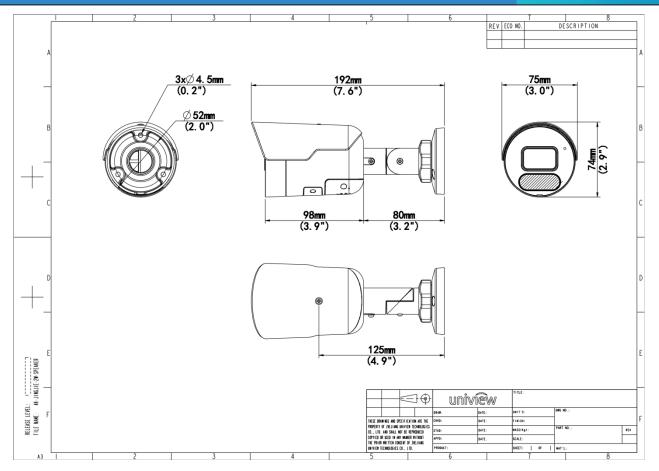

### Dimensions

Aggregate product size diagram using "main model" as an example

### DATASHEET

| ENCCE-ENC (EN 5503, EN 61000-3-3, EN IEC 61000-3-2, EN 55035)<br>FCC (ECC 47 CFR part15 B)SafetyCE (VD (EN 62368-1)<br>CB (IEC 62368-1)<br>UL/UL (UL 62368-1, CAN/CSA C22.2 No. 62368-1)ForionmentE-RoHS (2011/65/EU;(EU)2015/863); WEEL (2012/19/EU);ForectionB (76 C6529)ForectionD (2012/E25%, POEL (EEE 80.3 a)<br>CM EUPowerD (212/E25%, POE (IEEE 80.2 a)<br>CM EUPower ConsumptionM 1.5WPower ConsumptionB (21.5W)<br>CM EU (2017); CM 20.5W)Power Consumption05.5m coaxia power plugPower Interface05.5m coaxia power plugPower Interface05.0m coaxia power plugPower Interface0.50 (1.010)Material0.50 (1.010)Material0.50 (C 22.5F to 140.5F), Munidity: ≤ 95% RH (non-condensing)Power Interface3.0° C 160 °C (-22.7F to 140.7F), Munidity: ≤ 95% RH (non-condensing)Storage Environment4.5VRotardSingorage: Ta faltional Chinese, English, Singhified Chinese, Polish, German, Russian, French,<br>Singain, Singuish, Cuerope, Hungarian, Italian, Vietnamese                                                                                                                                                                                                                                                                                                                                                                                                                                                                                                                |                     |                                                                                                         |  |
|------------------------------------------------------------------------------------------------------------------------------------------------------------------------------------------------------------------------------------------------------------------------------------------------------------------------------------------------------------------------------------------------------------------------------------------------------------------------------------------------------------------------------------------------------------------------------------------------------------------------------------------------------------------------------------------------------------------------------------------------------------------------------------------------------------------------------------------------------------------------------------------------------------------------------------------------------------------------------------------------------------------------------------------------------------------------------------------------------------------------------------------------------------------------------------------------------------------------------------------------------------------------------------------------------------------------------------------------------------------------------------------------------------------------------------------------------------------------------------------|---------------------|---------------------------------------------------------------------------------------------------------|--|
| FCC (FCC 47 CFR part15 B)SafetyCE LVD (EN 62368-1)<br>CB (IEC 62368-1)<br>UL/CUL (UL 62368-1, CAN/CSA C22.2 No. 62368-1)<br>UL/CUL (UL 62368-1, CAN/CSA C22.2 No. 62368-1)EnvironmentCE-RoHS (2011/65/EU;(EU)2015/863); WEEE (2012/19/EU);Protection1967 (IEC 60529)GeneralCeneralPowerDC 12V±25%, PoE (IEEE 802.3af)Power ConsumptionMax 11.5WPower Interface05.5 mm coaxial power plugDimensions191×75×74mm (7.5"×2.9"×2.9") (L x W x H)Weight.050kg (1.10b)MaterialMetalVorking Environment.30 °C to 60 °C (-22 °F to 140 °F), Humidity: ≤ 95% RH (non-condensing)Storage Environment.4KVSurge Protection30 °C to 60 °C (-22 °F to 140 °F), Humidity: ≤ 95% RH (non-condensing)Storage Environment.30 °C to 60 °C (-22 °F to 140 °F), Humidity: ≤ 95% RH (non-condensing)Storage Environment.30 °C to 60 °C (-22 °F to 140 °F), Humidity: ≤ 95% RH (non-condensing)Storage Environment.30 °C to 60 °C (-22 °F to 140 °F), Humidity: ≤ 95% RH (non-condensing)Storage Environment.30 °C to 60 °C (-22 °F to 140 °F), Humidity: ≤ 95% RH (non-condensing)Storage Environment.30 °C to 60 °C (-22 °F to 140 °F), Humidity: ≤ 95% RH (non-condensing)Storage Environment.30 °C to 60 °C (-22 °F to 140 °F), Humidity: ≤ 95% RH (non-condensing)Storage Environment.30 °C to 60 °C (-22 °F to 140 °F), Humidity: ≤ 95% RH (non-condensing)Storage Environment.30 °C to 60 °C (-22 °F to 140 °F), Humidity: ≤ 95% RH (non-condensing)Storage Environment.30 °C to 60 °C (-22 °F to 140 °F), | EMC                 |                                                                                                         |  |
| SafetyCB (IEC 62368-1)<br>L/CUL (UL 62368-1, CAN/CSA C22.2 No. 62368-1)EnvironmentCE-RoHS (2011/65/EU;(EU)2015/863); WEEE (2012/19/EU);ProtectionPP7 (IEC 60529)GeneralDF7 (IEC 60529)OwerDC 12V±25%, PoE (IEEE 802.3af)PowerMax 11.5WPower ConsumptionMax 11.5WPower Interface05.5 mm coaxial power plugDimensions191×75×74mm (7.5°×2.9°×2.9°) (L x W x H)Weight.60kg (1.10lb)MaterialMetalWorking Environment.30°C to 60°C (-22°F to 140°F), Humidity: ≤ 95% RH (non-condensing)Storage Environment.61vGSurge Protection.4KVReset ButtonSuportWeb Client Language20 Languages: Traditional Chinese, English, Simplified Chinese, Polish, German, Russian, French,<br>Korean, Dutch, Czech, Portuguese (Europe), Portuguese (Brazil), Japanese, Thai, Turkish, Spanish (Lieu)                                                                                                                                                                                                                                                                                                                                                                                                                                                                                                                                                                                                                                                                                                           |                     | FCC (FCC 47 CFR part15 B)                                                                               |  |
| LUL/CUL (UL 62368-1, CAN/CSA C22.2 No. 62368-1)EnvironmentCE-RoHS (2011/65/EU;(EU)2015/863); WEEE (2012/19/EU);ProtectionIP67 (IEC 60529)GeneralPowerDC 12V±25%, PoE (IEEE 802.3af)Power ConsumptionMax 11.5WPower InterfaceØ5.5 mm coaxial power plugDimensions191×75×74mm (7.5"×2.9") (L x W x H)Weight0.50kg (1.10lb)MaterialMetalWorking Environment-30 °C to 60 °C (-22 °F to 140 °F), Humidity: ≤ 95% RH (non-condensing)Storage Environment30 °C to 60 °C (-22 °F to 140 °F), Humidity: ≤ 95% RH (non-condensing)Surge Protection4 KVReset ButtonSupportWeb Client Language20 Languages: Traditional Chinese, English, Simplified Chinese, Polish, German, Russian, French, Korean, Dutch, Czech, Portuguese (Europe), Portuguese (Brazil), Japanese, Thai, Turkish, Spanish (Latir)                                                                                                                                                                                                                                                                                                                                                                                                                                                                                                                                                                                                                                                                                              |                     | CE LVD (EN 62368-1)                                                                                     |  |
| EnvironmentCE-RoHS (2011/65/EU;(EU)2015/863); WEEE (2012/19/EU);ProtectionIP67 (IEC 60529)GeneralPowerDC 12V±25%, PoE (IEEE 802.3af)Power ConsumptionMax 11.5WPower Interface05.5 mm coaxial power plugDimensions191×75×74mm (7.5"×2.9"×2.9") (L x W x H)Weight0.50kg (1.10lb)MaterialMetalVorking Environment.30 °C to 60 °C (-22 °F to 140 °F), Humidity: ≤ 95% RH (non-condensing)Storage Environment4 KVReset ButtonSupportWeb Client Languages20 Languages: Traditional Chinese, English, Simplified Chinese, Polish, German, Russian, French, Korean, Dutch, Czech, Portuguese (Europe), Portuguese (Brazil), Japanese, Thai, Turkish, Spanish (Latir)                                                                                                                                                                                                                                                                                                                                                                                                                                                                                                                                                                                                                                                                                                                                                                                                                             | Safety              | CB (IEC 62368-1)                                                                                        |  |
| Protection   IP67 (IEC 60529)     General   DC 12V±25%, PoE (IEEE 802.3af)     Power   DC 12V±25%, PoE (IEEE 802.3af)     Power Consumption   Max 11.5W     Power Interface   Ø5.5 mm coaxial power plug     Dimensions   191×75×74mm (7.5"×2.9"×2.9") (L x W x H)     Weight   0.50kg (1.10lb)     Material   Metal     Vorking Environment   -30 °C to 60 °C (-22 °F to 140 °F), Humidity: ≤ 95% RH (non-condensing)     Storage Environment   -30 °C to 60 °C (-22 °F to 140 °F), Humidity: ≤ 95% RH (non-condensing)     Storage Environment   Support     Quester Button   Support     Web Client Language   Support                                                                                                                                                                                                                                                                                                                                                                                                                                                                                                                                                                                                                                                                                                                                                                                                                                                                |                     | UL/CUL (UL 62368-1, CAN/CSA C22.2 No. 62368-1)                                                          |  |
| General   Power DC 12V±25%, PoE (IEEE 802.3af)   Power Consumption Max 11.5W   Power Interface Ø5.5 mm coaxial power plug   Dimensions 191×75×74mm (7.5"×2.9"×2.9") (L x W x H)   Weight 0.50kg (1.10lb)   Material Metal   Working Environment -30 °C to 60 °C (-22 °F to 140 °F), Humidity: ≤ 95% RH (non-condensing)   Storage Environment -30 °C to 60 °C (-22 °F to 140 °F), Humidity: ≤ 95% RH (non-condensing)   Surge Protection 4 KV   Reset Button Support   Web Client Language 20 Languages: Traditional Chinese, English, Simplified Chinese, Polish, German, Russian, French, Korean, Dutch, Czech, Portuguese (Europe), Portuguese (Brazil), Japanese, Thai, Turkish, Spanish (Latin                                                                                                                                                                                                                                                                                                                                                                                                                                                                                                                                                                                                                                                                                                                                                                                      | Environment         | CE-RoHS (2011/65/EU;(EU)2015/863); WEEE (2012/19/EU);                                                   |  |
| PowerDC 12V±25%, PoE (IEEE 802.3af)Power ConsumptionMax 11.5WPower InterfaceØ5.5 mm coaxial power plugDimensions191×75×74mm (7.5"×2.9"×2.9") (L x W x H)Weight.050kg (1.10lb)MaterialMetalWorking Environment.30 °C to 60 °C (-22 °F to 140 °F), Humidity: ≤ 95% RH (non-condensing)Storage Environment.30 °C to 60 °C (-22 °F to 140 °F), Humidity: ≤ 95% RH (non-condensing)Storage Environment.30 °C to 60 °C (-22 °F to 140 °F), Humidity: ≤ 95% RH (non-condensing)Storage Environment.30 °C to 60 °C (-22 °F to 140 °F), Humidity: ≤ 95% RH (non-condensing)Storage Environment.30 °C to 60 °C (-22 °F to 140 °F), Humidity: ≤ 95% RH (non-condensing)Storage Environment.30 °C to 60 °C (-22 °F to 140 °F), Humidity: ≤ 95% RH (non-condensing)Web Client LanguageSupport                                                                                                                                                                                                                                                                                                                                                                                                                                                                                                                                                                                                                                                                                                         | Protection          | IP67 (IEC 60529)                                                                                        |  |
| Power ConsumptionMax 11.5WPower InterfaceØ5.5 mm coaxial power plugDimensions191×75×74mm (7.5"×2.9"×2.9") (L x W x H)Weight0.50kg (1.10lb)MaterialMetalWorking Environment.30 °C to 60 °C (-22 °F to 140 °F), Humidity: ≤ 95% RH (non-condensing)Storage Environment-30 °C to 60 °C (-22 °F to 140 °F), Humidity: ≤ 95% RH (non-condensing)Surge Protection4 KVReset ButtonSupportWeb Client Language20 Languages: Traditional Chinese, English, Simplified Chinese, Polish, German, Russian, French,<br>Korean, Dutch, Czech, Portuguese (Europe), Portuguese (Brazil), Japanese, Thai, Turkish, Spanish (Latin)                                                                                                                                                                                                                                                                                                                                                                                                                                                                                                                                                                                                                                                                                                                                                                                                                                                                        | General             |                                                                                                         |  |
| Power InterfaceØ5.5 mm coaxial power plugDimensions191×75×74mm (7.5"×2.9"×2.9") (L x W x H)Weight0.50kg (1.10lb)MaterialMetalWorking Environment-30 °C to 60 °C (-22 °F to 140 °F), Humidity: ≤ 95% RH (non-condensing)Storage Environment-30 °C to 60 °C (-22 °F to 140 °F), Humidity: ≤ 95% RH (non-condensing)Surge Protection4 KVReset ButtonSupportQu Languages: Traditional Chinese, English, Simplified Chinese, Polish, German, Russian, French,<br>Korean, Dutch, Czech, Portuguese (Europe), Portuguese (Brazil), Japanese, Thai, Turkish, Spanish (Latin)                                                                                                                                                                                                                                                                                                                                                                                                                                                                                                                                                                                                                                                                                                                                                                                                                                                                                                                     | Power               | DC 12V±25%, PoE (IEEE 802.3af)                                                                          |  |
| Dimensions191×75×74mm (7.5"×2.9"×2.9") (L x W x H)Weight0.50kg (1.10lb)MaterialMetalWorking Environment-30 °C to 60 °C (-22 °F to 140 °F), Humidity: ≤ 95% RH (non-condensing)Storage Environment-30 °C to 60 °C (-22 °F to 140 °F), Humidity: ≤ 95% RH (non-condensing)Storage Environment-30 °C to 60 °C (-22 °F to 140 °F), Humidity: ≤ 95% RH (non-condensing)Surge Protection4 KVReset ButtonSupportWeb Client Language20 Languages: Traditional Chinese, English, Simplified Chinese, Polish, German, Russian, French,<br>Korean, Dutch, Czech, Portuguese (Europe), Portuguese (Brazil), Japanese, Thai, Turkish, Spanish (Latin                                                                                                                                                                                                                                                                                                                                                                                                                                                                                                                                                                                                                                                                                                                                                                                                                                                  | Power Consumption   | Max 11.5W                                                                                               |  |
| Weight0.50kg (1.10lb)MaterialMetalWorking Environment-30 °C to 60 °C (-22 °F to 140 °F), Humidity: ≤ 95% RH (non-condensing)Storage Environment-30 °C to 60 °C (-22 °F to 140 °F), Humidity: ≤ 95% RH (non-condensing)Surge Protection4 KVReset ButtonSupportWeb Client Language20 Languages: Traditional Chinese, English, Simplified Chinese, Polish, German, Russian, French,<br>Korean, Dutch, Czech, Portuguese (Europe), Portuguese (Brazil), Japanese, Thai, Turkish, Spanish (Latin)                                                                                                                                                                                                                                                                                                                                                                                                                                                                                                                                                                                                                                                                                                                                                                                                                                                                                                                                                                                             | Power Interface     | Ø5.5 mm coaxial power plug                                                                              |  |
| MaterialMetalWorking Environment-30 °C to 60 °C (-22 °F to 140 °F), Humidity: ≤ 95% RH (non-condensing)Storage Environment-30 °C to 60 °C (-22 °F to 140 °F), Humidity: ≤ 95% RH (non-condensing)Surge Protection4 KVReset ButtonSupportWeb Client Language20 Languages: Traditional Chinese, English, Simplified Chinese, Polish, German, Russian, French,<br>Korean, Dutch, Czech, Portuguese (Europe), Portuguese (Brazil), Japanese, Thai, Turkish, Spanish (Latin                                                                                                                                                                                                                                                                                                                                                                                                                                                                                                                                                                                                                                                                                                                                                                                                                                                                                                                                                                                                                   | Dimensions          | 191×75×74mm (7.5"×2.9"×2.9") (L x W x H)                                                                |  |
| Working Environment-30 °C to 60 °C (-22 °F to 140 °F), Humidity: ≤ 95% RH (non-condensing)Storage Environment-30 °C to 60 °C (-22 °F to 140 °F), Humidity: ≤ 95% RH (non-condensing)Surge Protection4 KVReset ButtonSupportWeb Client Language20 Languages: Traditional Chinese, English, Simplified Chinese, Polish, German, Russian, French,<br>Korean, Dutch, Czech, Portuguese (Europe), Portuguese (Brazil), Japanese, Thai, Turkish, Spanish (Latin)                                                                                                                                                                                                                                                                                                                                                                                                                                                                                                                                                                                                                                                                                                                                                                                                                                                                                                                                                                                                                               | Weight              | 0.50kg (1.10lb)                                                                                         |  |
| Storage Environment-30 °C to 60 °C (-22 °F to 140 °F), Humidity: ≤ 95% RH (non-condensing)Surge Protection4 KVReset ButtonSupport20 Languages: Traditional Chinese, English, Simplified Chinese, Polish, German, Russian, French,<br>Korean, Dutch, Czech, Portuguese (Europe), Portuguese (Brazil), Japanese, Thai, Turkish, Spanish (Latin                                                                                                                                                                                                                                                                                                                                                                                                                                                                                                                                                                                                                                                                                                                                                                                                                                                                                                                                                                                                                                                                                                                                             | Material            | Metal                                                                                                   |  |
| Surge Protection4 KVReset ButtonSupportWeb Client Language20 Languages: Traditional Chinese, English, Simplified Chinese, Polish, German, Russian, French,<br>Korean, Dutch, Czech, Portuguese (Europe), Portuguese (Brazil), Japanese, Thai, Turkish, Spanish (Latin                                                                                                                                                                                                                                                                                                                                                                                                                                                                                                                                                                                                                                                                                                                                                                                                                                                                                                                                                                                                                                                                                                                                                                                                                    | Working Environment | -30 °C to 60 °C (-22 °F to 140 °F), Humidity: $\leq$ 95% RH (non-condensing)                            |  |
| Reset Button Support   Web Client Language 20 Languages: Traditional Chinese, English, Simplified Chinese, Polish, German, Russian, French, Korean, Dutch, Czech, Portuguese (Europe), Portuguese (Brazil), Japanese, Thai, Turkish, Spanish (Latin)                                                                                                                                                                                                                                                                                                                                                                                                                                                                                                                                                                                                                                                                                                                                                                                                                                                                                                                                                                                                                                                                                                                                                                                                                                     | Storage Environment | -30 °C to 60 °C (-22 °F to 140 °F), Humidity: $\leq$ 95% RH (non-condensing)                            |  |
| Web Client Language20 Languages: Traditional Chinese, English, Simplified Chinese, Polish, German, Russian, French,<br>Korean, Dutch, Czech, Portuguese (Europe), Portuguese (Brazil), Japanese, Thai, Turkish, Spanish (Latin                                                                                                                                                                                                                                                                                                                                                                                                                                                                                                                                                                                                                                                                                                                                                                                                                                                                                                                                                                                                                                                                                                                                                                                                                                                           | Surge Protection    | 4 KV                                                                                                    |  |
| Web Client Language Korean, Dutch, Czech, Portuguese (Europe), Portuguese (Brazil), Japanese, Thai, Turkish, Spanish (Latin                                                                                                                                                                                                                                                                                                                                                                                                                                                                                                                                                                                                                                                                                                                                                                                                                                                                                                                                                                                                                                                                                                                                                                                                                                                                                                                                                              | Reset Button        | Support                                                                                                 |  |
|                                                                                                                                                                                                                                                                                                                                                                                                                                                                                                                                                                                                                                                                                                                                                                                                                                                                                                                                                                                                                                                                                                                                                                                                                                                                                                                                                                                                                                                                                          |                     | 20 Languages: Traditional Chinese, English, Simplified Chinese, Polish, German, Russian, French,        |  |
| America), Spanish (Europe), Hungarian, Italian, Vietnamese                                                                                                                                                                                                                                                                                                                                                                                                                                                                                                                                                                                                                                                                                                                                                                                                                                                                                                                                                                                                                                                                                                                                                                                                                                                                                                                                                                                                                               | Web Client Language | Korean, Dutch, Czech, Portuguese (Europe), Portuguese (Brazil), Japanese, Thai, Turkish, Spanish (Latin |  |
|                                                                                                                                                                                                                                                                                                                                                                                                                                                                                                                                                                                                                                                                                                                                                                                                                                                                                                                                                                                                                                                                                                                                                                                                                                                                                                                                                                                                                                                                                          |                     | America), Spanish (Europe), Hungarian, Italian, Vietnamese                                              |  |