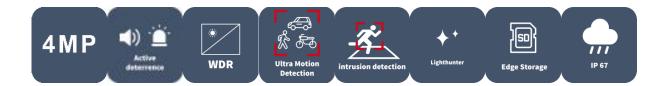

#### Features

- High quality image with 4MP, 1/2.7"CMOS sensor
- 4MP (2688\*1520)@ 30/25fps; 4MP (2560\*1440)@ 30/25fps; 3MP (2304\*1296) @30/25fps; 2MP (1920\*1080) @30/25fps
- Ultra 265, H.265, H.264, MJPEG
- Smart intrusion prevention, include cross line, intrusion, enter area, leave area detection
- Based on target classification, smart intrusion prevention significantly reduce false alarm caused by leaves, birds and lights etc., accurately focus on human and, motor vehicle and non-motor vehicle
- Supports sound and light alarm linkage. When Smart intrusion prevention is triggered, the camera links sound alarm and light linkage.
- 120dB true WDR technology enables clear image in strong light scene
- Support 9:16 Corridor Mode
- Built-in Mic and Speaker
- Smart IR, up to 30m (98ft) IR distance
- Supports 512 G Micro SD card
- IP67 protection
- Support PoE power supply

### Specifications

| Model                                 | IPC2124SB-ADF28KMC-I0                                 | IPC2124SB-ADF40KMC-I0 |  |  |
|---------------------------------------|-------------------------------------------------------|-----------------------|--|--|
| Camera                                |                                                       |                       |  |  |
| Max Resolution                        | 4 MP                                                  |                       |  |  |
| Sensor                                | 1/2.7" CMOS                                           |                       |  |  |
| Min. Illumination                     | Colour: 0.002 lux ( F1.6, AGC ON)<br>0 Lux with light |                       |  |  |
| Day/Night                             | IR-cut filter with auto switch (ICR)                  |                       |  |  |
| Shutter                               | Auto/Manual, 1 ~ 1/100000s                            |                       |  |  |
| Adjustment Angle                      | Pan: 0° ~ 360°, Tilt: 0° ~ 90°, Rotate: 0° ~ 360°     |                       |  |  |
| S/N                                   | >52 dB                                                |                       |  |  |
| WDR                                   | 120 dB                                                |                       |  |  |
| Lens                                  |                                                       |                       |  |  |
| Focal Length                          | 2.8 mm                                                | 4.0 mm                |  |  |
| Iris Type                             | Fixed                                                 |                       |  |  |
| Iris                                  | F1.6                                                  |                       |  |  |
| Field of View (H)                     | 101.1°                                                | 83.7°                 |  |  |
| Field of View (V)                     | 55.3°                                                 | 44.9°                 |  |  |
| Field of View (D)                     | 111.1°                                                | 89.2°                 |  |  |
| Lens Type                             | Fixed                                                 |                       |  |  |
| DORI                                  |                                                       |                       |  |  |
| DORI Distance (Lens)                  | 2.8mm                                                 | 4.0mm                 |  |  |
| DORI Distance (Detect)                | 63.0m(206.7ft)                                        | 90.0m(295.2ft)        |  |  |
| DORI Distance (Observe)               | 25.2m(82.7ft)                                         | 36.0m(118.1ft)        |  |  |
| DORI Distance (Recognize)             | 12.6m(41.3ft)                                         | 18.0m(59.1ft)         |  |  |
| DORI Distance (Identify)              | 6.3m(20.7ft)                                          | 9.0m(29.5ft)          |  |  |
| Illuminator                           |                                                       |                       |  |  |
| Supplemental Light                    | Dual light                                            |                       |  |  |
| Illumination Distance (IR)            | 30 m (98.4 ft)                                        |                       |  |  |
| Illumination Distance<br>(Warm Light) | 30 m (98.4 ft)                                        |                       |  |  |

### DATASHEET

| Light On/Off Control       | Auto/Manual                                                                                                                                                                                                                                                                                                                             |  |
|----------------------------|-----------------------------------------------------------------------------------------------------------------------------------------------------------------------------------------------------------------------------------------------------------------------------------------------------------------------------------------|--|
| Wavelength                 | 850 nm                                                                                                                                                                                                                                                                                                                                  |  |
| Video                      |                                                                                                                                                                                                                                                                                                                                         |  |
| Video Compression          | Ultra 265, H.265, H.264, MJPEG                                                                                                                                                                                                                                                                                                          |  |
| H.264 Code Profile         | Baseline profile, Main profile, High profile                                                                                                                                                                                                                                                                                            |  |
| Frame Rate                 | Main Stream: 4MP (2688*1520), Max 30fps;4MP (2560*1440), Max 30fps; 3MP (2304*1296), Max 30fps; 1080P (1920*1080), Max 30fps;<br>Sub Stream: 720P (1280*720), Max 30fps; D1 (720*576), Max 30fps; 640*360,Max 30fps;<br>Third Stream: D1 (720*576), Max 30fps; 640*360,Max 30fps; 2CIF(704*288), Max 30fps;<br>CIF(352*288), Max 30fps; |  |
| Video Bit Rate             | 128 Kbps to 16 Mbps                                                                                                                                                                                                                                                                                                                     |  |
| U-code                     | Support                                                                                                                                                                                                                                                                                                                                 |  |
| OSD                        | Up to 8 OSDs                                                                                                                                                                                                                                                                                                                            |  |
| Privacy Mask               | Up to 4 areas                                                                                                                                                                                                                                                                                                                           |  |
| ROI                        | Support                                                                                                                                                                                                                                                                                                                                 |  |
| Video Stream               | Triple Streams                                                                                                                                                                                                                                                                                                                          |  |
| Image                      |                                                                                                                                                                                                                                                                                                                                         |  |
| White Balance              | Auto, Outdoor, Fine Tune, Sodium Lamp, Locked, Auto2                                                                                                                                                                                                                                                                                    |  |
| Digital Noise Reduction    | 2D/3D DNR                                                                                                                                                                                                                                                                                                                               |  |
| Smart IR                   | Support                                                                                                                                                                                                                                                                                                                                 |  |
| Flip                       | Normal, Flip Vertical, Flip Horizontal, 180°, 90° Clockwise, 90° Anti-clockwise                                                                                                                                                                                                                                                         |  |
| Dewarping                  | N/A                                                                                                                                                                                                                                                                                                                                     |  |
| HLC                        | Support                                                                                                                                                                                                                                                                                                                                 |  |
| BLC                        | Support                                                                                                                                                                                                                                                                                                                                 |  |
| Defog                      | Digital Defog                                                                                                                                                                                                                                                                                                                           |  |
| Intelligent                |                                                                                                                                                                                                                                                                                                                                         |  |
| Smart Intrusion Prevention | Cross line detection, intrusion detection, enter area detection, leave area detection (support false alarm filtering and the classification of human, non-motor vehicle and vehicle)                                                                                                                                                    |  |
| Statistical Analysis       | N/A                                                                                                                                                                                                                                                                                                                                     |  |
| People Counting            | Support People Flow Counting and Crowd Density Monitoring                                                                                                                                                                                                                                                                               |  |
| Events                     |                                                                                                                                                                                                                                                                                                                                         |  |
| Basic Detection            | Motion Detection, Ultra Motion Detection, Tampering Alarm, Audio Detection                                                                                                                                                                                                                                                              |  |