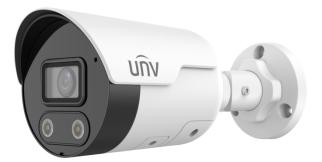

### 4MP HD Intelligent Light and Audible Warning Fixed Bullet Network Camera

### IPC2124SB-ADF28(40)KMC-I0

#### Features

- High quality image with 4MP, 1/2.7"CMOS sensor
- 4MP (2688\*1520)@ 30/25fps; 4MP (2560\*1440)@ 30/25fps; 3MP (2304\*1296) @30/25fps; 2MP (1920\*1080) @30/25fps
- Ultra 265, H.265, H.264, MJPEG
- Smart intrusion prevention, include cross line, intrusion, enter area, leave area detection
- Based on target classification, smart intrusion prevention significantly reduce false alarm caused by leaves, birds and lights etc., accurately focus on human and, motor vehicle and non-motor vehicle
- Supports sound and light alarm linkage. When Smart intrusion prevention is triggered, the camera links sound alarm and light linkage.
- 120dB true WDR technology enables clear image in strong light scene
- Support 9:16 Corridor Mode
- Built-in Mic and Speaker
- Smart IR, up to 30m (98ft) IR distance
- Supports 512 G Micro SD card
- IP67 protection
- Support PoE power supply