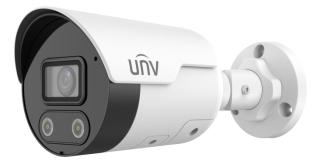

### 5MP HD Intelligent Light and Audible Warning Fixed Bullet Network Camera

### IPC2125SB-ADF28(40)KMC-I0

#### Features

- High quality image with 5MP, 1/2.7"CMOS sensor
- 5MP (2880\*1620)@ 30/25fps; 4MP (2560\*1440)@ 30/25fps; 3MP (2304\*1296) @30/25fps; 2MP (1920\*1080) @30/25fps
- Ultra 265, H.265, H.264, MJPEG
- Smart intrusion prevention, include cross line, intrusion, enter area, leave area detection
- Based on target classification, smart intrusion prevention significantly reduce false alarm caused by leaves, birds and lights etc., accurately focus on human and, motor vehicle and non-motor vehicle
- Supports sound and light alarm linkage. When Smart intrusion prevention is triggered, the camera links sound alarm and light linkage.
- 120dB true WDR technology enables clear image in strong light scene
- Support 9:16 Corridor Mode
- Built-in Mic and Speaker
- Smart IR, up to 30m (98ft) IR distance
- Supports 512 G Micro SD card
- IP67 protection
- Support PoE power supply