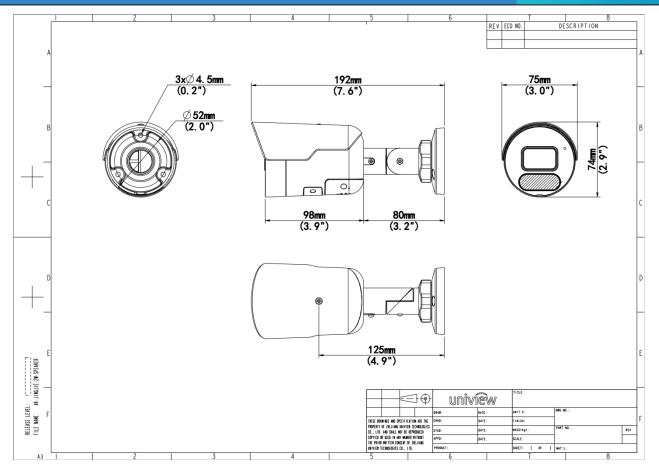

### Dimensions

Aggregate product size diagram using IPC2125SB-ADF28KMC-I0 as an example