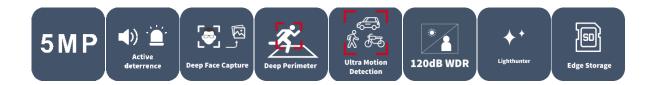

#### Features

- High quality image with 5MP, 1/2.7"CMOS sensor
- 5MP (2880\*1620)@ 30/25fps; 4MP (2560\*1440)@ 30/25fps; 3MP (2304\*1296) @30/25fps; 2MP (1920\*1080) @30/25fps
- Ultra 265, H.265, H.264, MJPEG
- Smart intrusion prevention, include cross line, intrusion, enter area, leave area detection
- Based on target classification, smart intrusion prevention significantly reduce false alarm caused by leaves, birds and lights etc., accurately focus on human and, motor vehicle and non-motor vehicle
- Supports sound and light alarm linkage. When Smart intrusion prevention is triggered, the camera links sound alarm and light linkage.
- 120dB true WDR technology enables clear image in strong light scene
- Support 9:16 Corridor Mode
- Built-in Mic and Speaker
- Smart IR, up to 30m (98ft) IR distance
- Supports 512 G Micro SD card
- IP67 protection
- Support PoE power supply

### Specifications

| Model                                 | IPC2125SB-ADF28KMC-I0                                 | IPC2125SB-ADF40KMC-I0 |  |  |
|---------------------------------------|-------------------------------------------------------|-----------------------|--|--|
| Camera                                |                                                       |                       |  |  |
| Max Resolution                        | 5 MP                                                  |                       |  |  |
| Sensor                                | 1/2.7" CMOS                                           |                       |  |  |
| Min. Illumination                     | Colour: 0.002 lux ( F1.6, AGC ON)<br>0 Lux with light |                       |  |  |
| Day/Night                             | IR-cut filter with auto switch (ICR)                  |                       |  |  |
| Shutter                               | Auto/Manual, 1 ~ 1/100000s                            |                       |  |  |
| Adjustment Angle                      | Pan: 0° ~ 360°, Tilt: 0° ~ 90°, Rotate: 0° ~ 360°     |                       |  |  |
| S/N                                   | >52 dB                                                |                       |  |  |
| WDR                                   | 120 dB                                                |                       |  |  |
| Lens                                  |                                                       |                       |  |  |
| Focal Length                          | 2.8 mm                                                | 4.0 mm                |  |  |
| Iris Type                             | Fixed                                                 |                       |  |  |
| Iris                                  | F1.6                                                  |                       |  |  |
| Field of View (H)                     | 110.0°                                                | 91.2°                 |  |  |
| Field of View (V)                     | 58.7°                                                 | 43.7°                 |  |  |
| Field of View (D)                     | 130°                                                  | 95.3°                 |  |  |
| Lens Type                             | Fixed                                                 |                       |  |  |
| DORI                                  |                                                       |                       |  |  |
| DORI Distance (Lens)                  | 2.8mm                                                 | 4.0mm                 |  |  |
| DORI Distance (Detect)                | 63.0m(206.7ft)                                        | 90.0m(295.2ft)        |  |  |
| DORI Distance (Observe)               | 25.2m(82.7ft)                                         | 36.0m(118.1ft)        |  |  |
| DORI Distance (Recognize)             | 12.6m(41.3ft)                                         | 18.0m(59.1ft)         |  |  |
| DORI Distance (Identify)              | 6.3m(20.7ft)                                          | 9.0m(29.5ft)          |  |  |
| Illuminator                           |                                                       |                       |  |  |
| Supplemental Light                    | Dual light                                            |                       |  |  |
| Illumination Distance (IR)            | 30 m (98.4 ft)                                        |                       |  |  |
| Illumination Distance<br>(Warm Light) | 30 m (98.4 ft)                                        |                       |  |  |

### DATASHEET

| Light On/Off Control       | Auto/Manual                                                                                                                                                                                                                                                                                                                             |  |
|----------------------------|-----------------------------------------------------------------------------------------------------------------------------------------------------------------------------------------------------------------------------------------------------------------------------------------------------------------------------------------|--|
| Wavelength                 | 850 nm                                                                                                                                                                                                                                                                                                                                  |  |
| Video                      |                                                                                                                                                                                                                                                                                                                                         |  |
| Video Compression          | Ultra 265, H.265, H.264, MJPEG                                                                                                                                                                                                                                                                                                          |  |
| H.264 Code Profile         | Baseline profile, Main profile, High profile                                                                                                                                                                                                                                                                                            |  |
| Frame Rate                 | Main Stream:5MP (2880*1620), Max 30fps; 4MP (2560*1440), Max 30fps; 3MP (2304*1296), Max 30fps; 1080P (1920*1080), Max 30fps;<br>Sub Stream: 720P (1280*720), Max 30fps; D1 (720*576), Max 30fps; 640*360,Max 30fps;<br>Third Stream: D1 (720*576), Max 30fps; 640*360,Max 30fps; 2CIF(704*288), Max 30fps;<br>CIF(352*288), Max 30fps; |  |
| Video Bit Rate             | 128 Kbps to 16 Mbps                                                                                                                                                                                                                                                                                                                     |  |
| U-code                     | Support                                                                                                                                                                                                                                                                                                                                 |  |
| OSD                        | Up to 8 OSDs                                                                                                                                                                                                                                                                                                                            |  |
| Privacy Mask               | Up to 4 areas                                                                                                                                                                                                                                                                                                                           |  |
| ROI                        | Support                                                                                                                                                                                                                                                                                                                                 |  |
| Video Stream               | Triple Streams                                                                                                                                                                                                                                                                                                                          |  |
| Image                      |                                                                                                                                                                                                                                                                                                                                         |  |
| White Balance              | Auto, Outdoor, Fine Tune, Sodium Lamp, Locked, Auto2                                                                                                                                                                                                                                                                                    |  |
| Digital Noise Reduction    | 2D/3D DNR                                                                                                                                                                                                                                                                                                                               |  |
| Smart IR                   | Support                                                                                                                                                                                                                                                                                                                                 |  |
| Flip                       | Normal, Flip Vertical, Flip Horizontal, 180°, 90° Clockwise, 90° Anti-clockwise                                                                                                                                                                                                                                                         |  |
| Dewarping                  | N/A                                                                                                                                                                                                                                                                                                                                     |  |
| HLC                        | Support                                                                                                                                                                                                                                                                                                                                 |  |
| BLC                        | Support                                                                                                                                                                                                                                                                                                                                 |  |
| Defog                      | Digital Defog                                                                                                                                                                                                                                                                                                                           |  |
| Intelligent                |                                                                                                                                                                                                                                                                                                                                         |  |
| Smart Intrusion Prevention | Cross line detection, intrusion detection, enter area detection, leave area detection (support false alarm filtering and the classification of human, non-motor vehicle and vehicle)                                                                                                                                                    |  |
| Statistical Analysis       | N/A                                                                                                                                                                                                                                                                                                                                     |  |
| People Counting            | Support People Flow Counting and Crowd Density Monitoring                                                                                                                                                                                                                                                                               |  |
| Events                     |                                                                                                                                                                                                                                                                                                                                         |  |
| Basic Detection            | Motion Detection, Ultra Motion Detection, Tampering Alarm, Audio Detection                                                                                                                                                                                                                                                              |  |