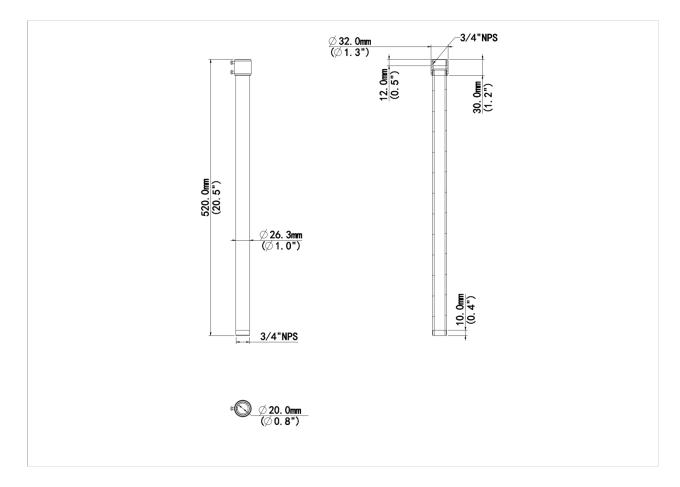

## Specifications

| Model              | TR-SE24-A-IN                                       |
|--------------------|----------------------------------------------------|
| Bracket            |                                                    |
| Application        | Indoor or outdoor, Fixed Dome Pendant Installation |
| Bracket Dimensions | Φ32mmx520mm(Φ1.26"x20.47")                         |
| Bracket Weight     | 0.35kg(0.77lb)                                     |
| Bracket Material   | Aluminum alloy                                     |

#### Dimensions