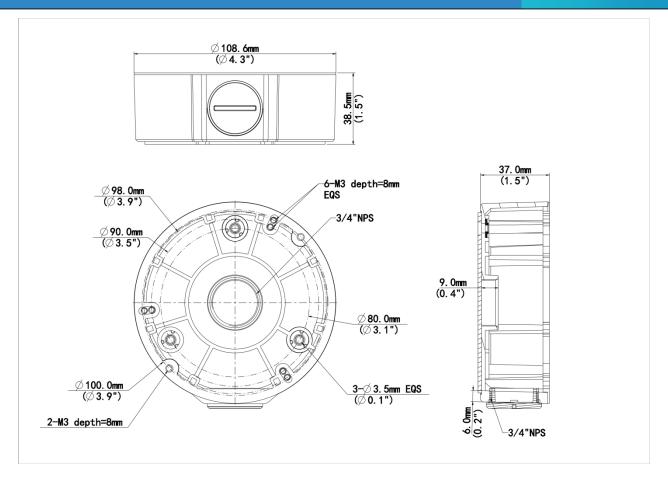

#### Dimensions

Aggregate product size diagram using "main model" as an example

1