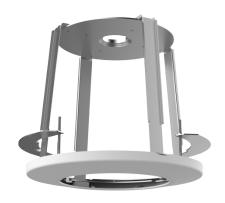

# PTZ Dome In-celling Mount

## TR-FM222

## Specifications

| Model              | TR-FM222                                         |
|--------------------|--------------------------------------------------|
| Bracket            |                                                  |
| Bracket Dimensions | Ф 280 mm x 228 mm                                |
|                    | In-ceiling hole: Φ 237 mm                        |
| Bracket Weight     | 1.3 kg                                           |
| Bracket Material   | Sheet metal and PC                               |
| Application        | IPC6634S-X33-VF PTZ dome in-ceiling installation |