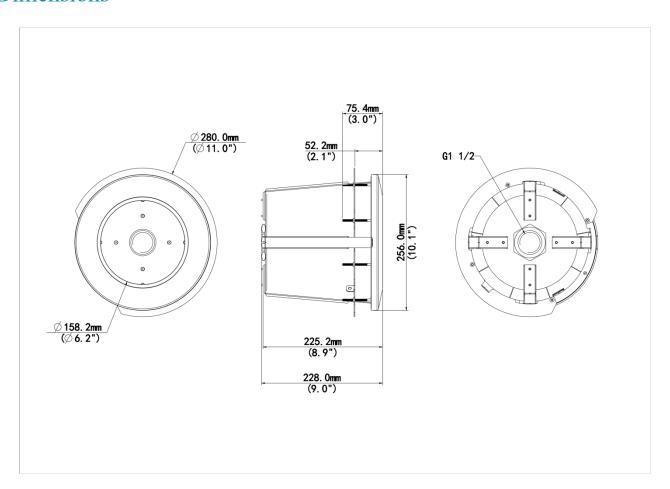

### **Dimensions**

## Specifications

| Model              | TR-FM222                                         |
|--------------------|--------------------------------------------------|
| Bracket            |                                                  |
| Bracket Dimensions | Ф 280 mm x 228 mm                                |
|                    | In-ceiling hole: Φ 237 mm                        |
| Bracket Weight     | 1.3 kg                                           |
| Bracket Material   | Sheet metal and PC                               |
| Application        | IPC6634S-X33-VF PTZ dome in-ceiling installation |