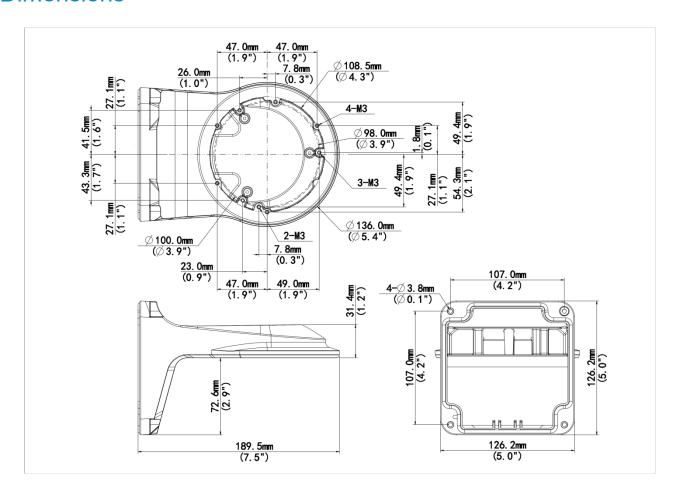

### **Dimensions**

## **Specifications**

| Model              | TR-WM03-B-IN                                    |
|--------------------|-------------------------------------------------|
| Bracket            |                                                 |
| Application        | Wall installation for IPC32X and IPC361X series |
| Bracket Dimensions | 126mmx126mmx188mm (5" x5" x7.4")                |
| Bracket Weight     | 0.5kg(1.1lb)                                    |
| Bracket Material   | Aluminum alloy                                  |