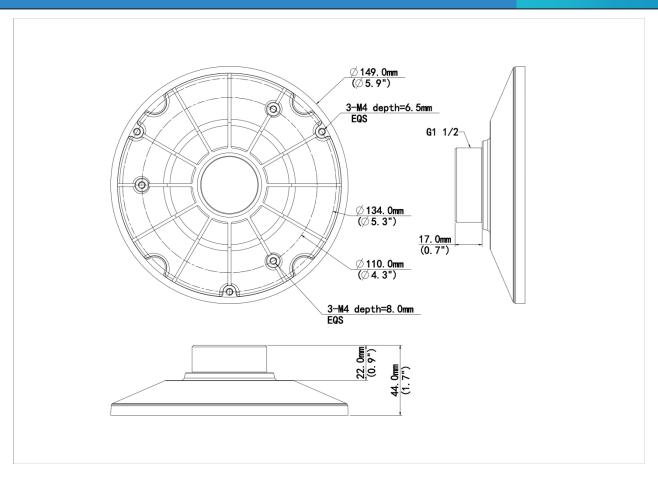

### **Dimensions**

Aggregate product size diagram using "main model" as an example

1