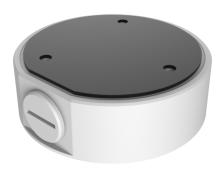

# Fixed Dome Junction Box

### TR-JB03-I-IN

## **Specifications**

| Bracket            | Description                                      |
|--------------------|--------------------------------------------------|
| Application        | Wall installation for IPC36XXL Series fixed dome |
| Bracket Dimensions | Φ117.8mm*36mm (4.64" x1.42")                     |
| Bracket Weight     | 0.2kg(0.44lb)                                    |
| Bracket Material   | Aluminum alloy                                   |