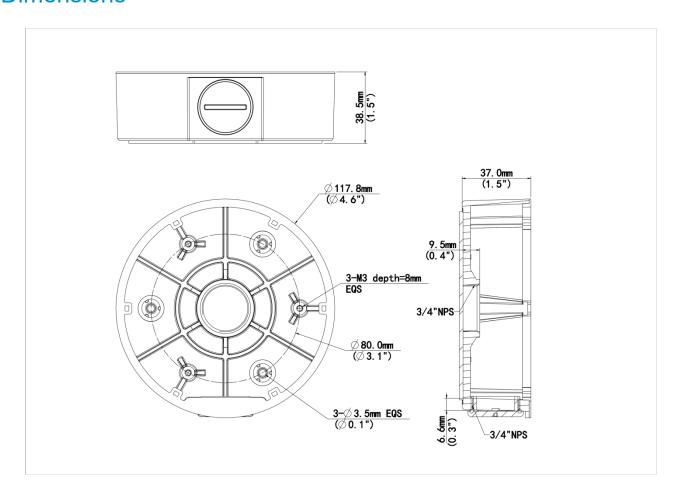

#### **Dimensions**

## **Specifications**

| Bracket            | Description                                      |
|--------------------|--------------------------------------------------|
| Application        | Wall installation for IPC36XXL Series fixed dome |
| Bracket Dimensions | Φ117.8mm*36mm (4.64" x1.42")                     |
| Bracket Weight     | 0.2kg(0.44lb)                                    |
| Bracket Material   | Aluminum alloy                                   |