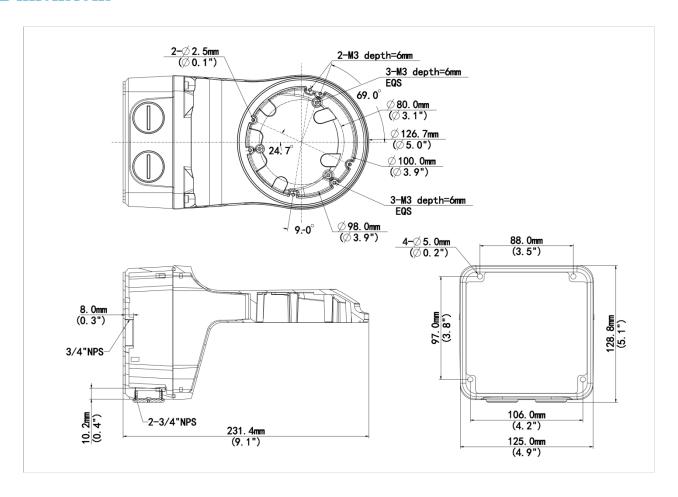

# Fixed Dome Outdoor Wall Mount

## TR-JB07/WM03-G-IN



## Specifications

| Model              | TR-JB07/WM03-G-IN                                                   |
|--------------------|---------------------------------------------------------------------|
| Bracket            |                                                                     |
| Application        | wall installation for IPC36XXL series fixed dome(Extra back outlet) |
| Bracket Dimensions | Ф125mm*125mm*228mm (4.92" х4.92"х8.98")                             |
| Bracket Weight     | 1kg(2.20lb)                                                         |
| Bracket Material   | Aluminum alloy                                                      |

1



### **Dimensions**



#### Zhejiang Uniview Technologies Co., Ltd.

No. 369, Xietong Road, Xixing Sub-district, Binjiang District, Hangzhou City, 310051, Zhejiang Province, China (Zhejiang) Pilot Free Trade Zone, China

Email: overseas business@uniview.com; global support@uniview.com

http://www.uniview.com

©2023-2025 Zhejiang Uniview Technologies Co., Ltd. All rights reserved.

\*Product specifications and availability are subject to change without notice.

\*Despite our best efforts, technical or typographical errors may exist in this document. Uniview cannot be held responsible for any such errors and reserves the right to change the contents of this document without prior notice.