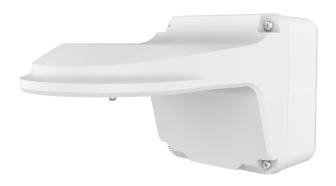

# Fixed Dome Outdoor Wall Mount

## TR-JB07/WM03-G-IN

## Specifications

| Model              | TR-JB07/WM03-G-IN                                                   |
|--------------------|---------------------------------------------------------------------|
| Bracket            |                                                                     |
| Application        | wall installation for IPC36XXL series fixed dome(Extra back outlet) |
| Bracket Dimensions | Ф125mm*125mm*228mm (4.92" х4.92"х8.98")                             |
| Bracket Weight     | 1kg(2.20lb)                                                         |
| Bracket Material   | Aluminum alloy                                                      |