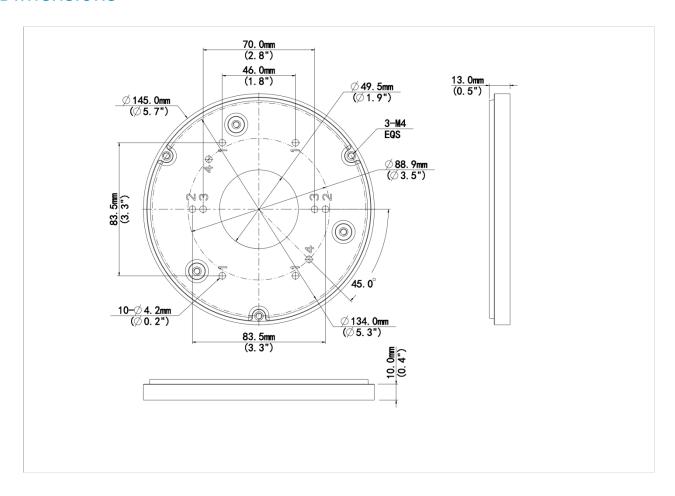

# Switch Box Adapter for 323 Series Fix-dome

### TR-SM04-IN



## **Specifications**

| Model              | TR-SM04-IN                                                       |
|--------------------|------------------------------------------------------------------|
| Bracket            |                                                                  |
| Application        | Indoor, Electric-box Transfer plate for IPC323 Series Fixed Dome |
| Bracket Dimensions | Ф145mmx13mm (5.7" x0.5")                                         |
| Bracket Weight     | 0.13kg(0.29lb)                                                   |
| Bracket Material   | Aluminum alloy                                                   |

1



#### **Dimensions**



#### Zhejiang Uniview Technologies Co., Ltd.

No. 369, Xietong Road, Xixing Sub-district, Binjiang District, Hangzhou City, 310051, Zhejiang Province, China

Email: overseasbusiness@uniview.com; globalsupport@uniview.com

http://www.uniview.com

©2023-2025 Zhejiang Uniview Technologies Co., Ltd. All rights reserved.

\*Product specifications and availability are subject to change without notice.

\*Despite our best efforts, technical or typographical errors may exist in this document. Uniview cannot be held responsible for any such errors and reserves the right to change the contents of this document without prior notice.