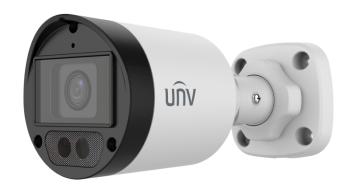

# 5MP LightHunter PoC Fixed IR Bullet Analog Camera

#### UAC-B125-APF28LM

### Overview

UAC-B125-APF28LM is a 5MP LightHunter PoC fixed IR bullet analog camera with a high-performance 1/2.7-inch CMOS sensor. It supports TVI/AHD/CVI/CVBS, which effectively enhances product adaptability and diversity of networking solutions. With SYV-75-3 or other coaxial cable types, the camera can achieve low-cost, long-distance, and anti-interference mega-pixel HD video transmission without time delay. In addition, the PoC power supply system can achieve video and power transmission on one cable, simplifying wiring and installation work, and improving structural flexibility. It supports IR-cut filter with auto-switch (ICR) and provides color images at daytime and black/white images at night. The camera also supports audio input and synchronous transmission of audio and video.