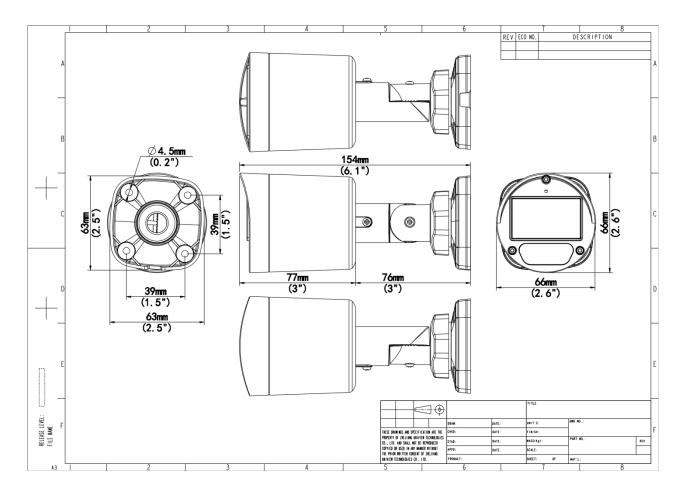

| Dimensions        | 154mm*66mm*66mm (L*W*H)                                                                                                                     |  |
|-------------------|---------------------------------------------------------------------------------------------------------------------------------------------|--|
| Material          | Metal + Plastic                                                                                                                             |  |
| Weight            | 256g(0.56lb)                                                                                                                                |  |
| OSD Menu Language | 11 Languages: English, German, Spanish (Latin America), French, Italian, Japanese,<br>Korean, Polish, Portuguese (Brazil), Russian, Turkish |  |
| Certification     |                                                                                                                                             |  |
| EMC               | CE-EMC (EN 55032, EN 61000-3-3, EN IEC 61000-3-2, EN 55035), FCC (FCC 47 CFR part15 B)                                                      |  |
| Safety            | CE-LVD (EN 62368-1)                                                                                                                         |  |
| Environment       | CE-RoHS (2011/65/EU; (EU) 2015/863); WEEE (2012/19/EU)                                                                                      |  |
| Protection        | IP67 (IEC 60529)                                                                                                                            |  |

## **Dimensions**