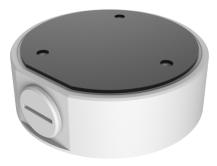

## Fixed Dome Junction Box

## TR-JB03-I-IN

UNV

## Specifications

| Model              | TR-JB03-I-IN                                     |
|--------------------|--------------------------------------------------|
| Bracket            |                                                  |
| Application        | Wall installation for IPC36XXL Series fixed dome |
| Bracket Dimensions | Φ117.8mm*36mm (4.64" x1.42")                     |
| Bracket Weight     | 0.2kg(0.44lb)                                    |
| Bracket Material   | Aluminum alloy                                   |