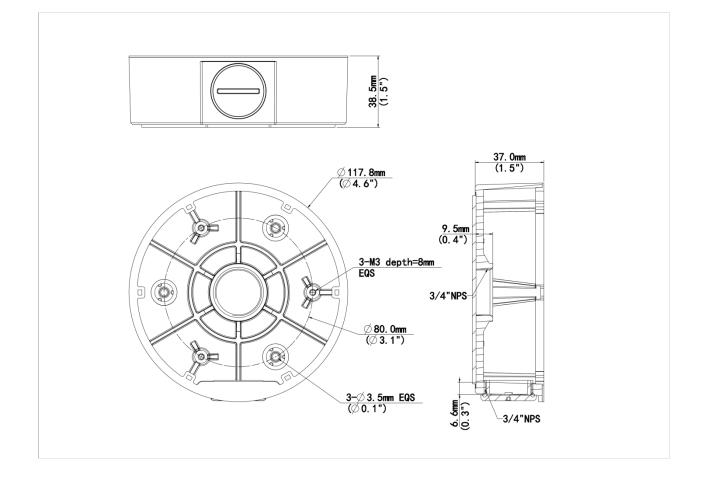

### Dimensions

## Specifications

| Model              | TR-JB03-I-IN                                     |
|--------------------|--------------------------------------------------|
| Bracket            |                                                  |
| Application        | Wall installation for IPC36XXL Series fixed dome |
| Bracket Dimensions | Φ117.8mm*36mm (4.64" x1.42")                     |
| Bracket Weight     | 0.2kg(0.44lb)                                    |
| Bracket Material   | Aluminum alloy                                   |