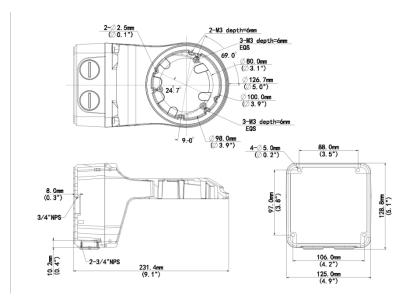

# Fixed Dome Outdoor Wall Mount

## TR-JB07/WM03-G-IN



## **Specifications**

| Bracket            | Description                                                         |
|--------------------|---------------------------------------------------------------------|
| Application        | wall installation for IPC36XXL series fixed dome(Extra back outlet) |
| Bracket Dimensions | Φ125mm*125mm*228mm (4.92" x4.92" x8.98")                            |
| Bracket Weight     | 1kg(2.20lb)                                                         |
| Bracket Material   | Aluminum alloy                                                      |

## **Dimensions**



1



#### Zhejiang Uniview Technologies Co., Ltd.

No. 369, Xietong Road, Xixing Sub-district, Binjiang District, Hangzhou City, 310051, Zhejiang Province, China

Email: overse as business@uniview.com; global support@uniview.com

http://www.uniview.com

©2023-2024 Zhejiang Uniview Technologies Co., Ltd. All rights reserved.

\*Product specifications and availability are subject to change without notice.

\*Despite our best efforts, technical or typographical errors may exist in this document. Uniview cannot be held responsible for any such errors and reserves the right to change the contents of this document without prior notice.