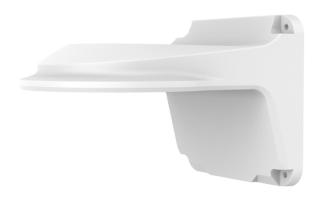

## **3-inch Fixed Dome Mount**

#### TR-WM03-B-IN

#### **Specifications**

| Bracket             | Description                                     |
|---------------------|-------------------------------------------------|
| Application         | Wall installation for IPC32X and IPC361X series |
| Dimensions(bracket) | 126mmx126mmx188mm (5" x5" x7.4")                |
| Weight(bracket)     | 0.5kg(1.1lb)                                    |
| Material(bracket)   | Aluminum alloy                                  |