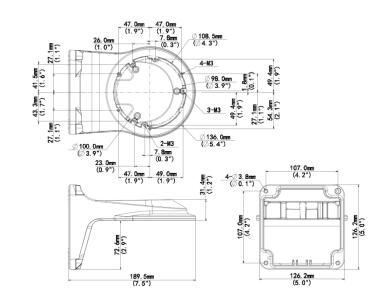

### Dimensions

#### **Specifications**

| Bracket             | Description                                     |
|---------------------|-------------------------------------------------|
| Application         | Wall installation for IPC32X and IPC361X series |
| Dimensions(bracket) | 126mmx126mmx188mm (5" x5" x7.4")                |
| Weight(bracket)     | 0.5kg(1.1lb)                                    |
| Material(bracket)   | Aluminum alloy                                  |