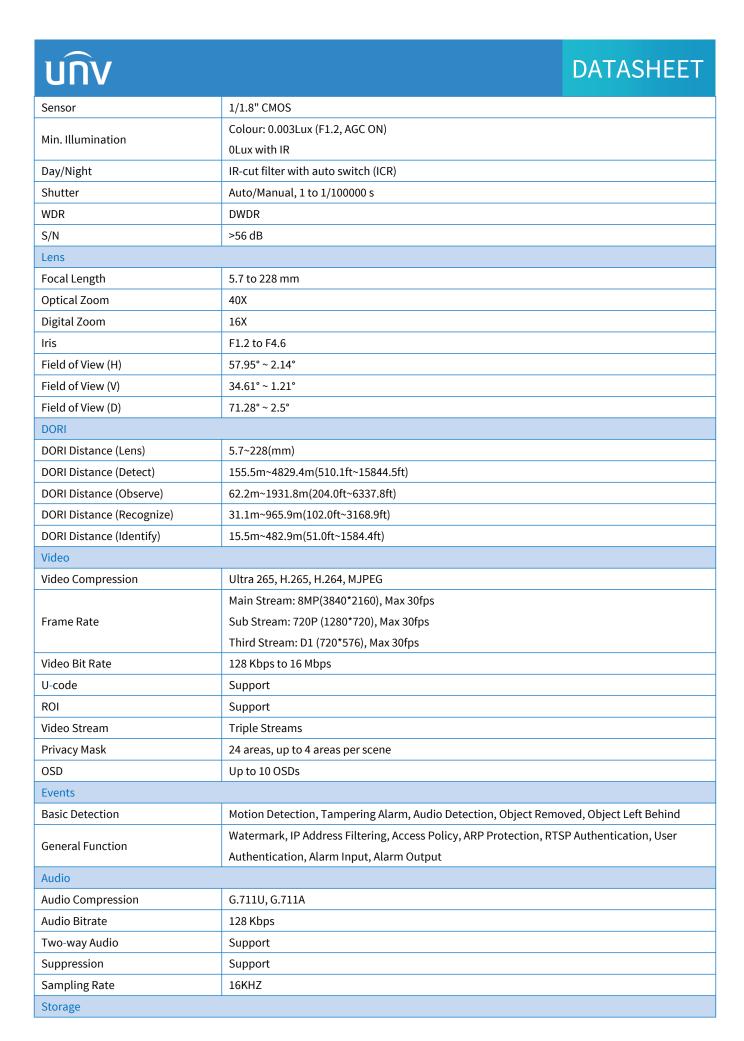

# **Specifications**

| Model  | IPC6858ER-X40-VF |
|--------|------------------|
| Camera |                  |

1

Slovak

Support

Heater

Turkish, Spanish (Latin America), Spanish (Europe), Hungarian, Italian, Vietnamese, Arabic,