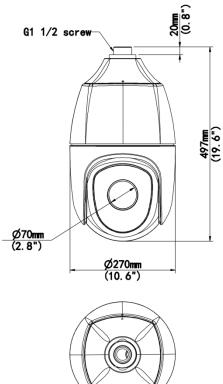

larm filtering, including cross Line, intrusion, enter area, leave area detection
- automatic selection of best snapshots, supports face detection masked area
- People Counting, supports people flow counting and crowd density monitoring, suitable for different statistical scenarios
- Lighthunter technology ensures ultra-high image quality in low illumination environment
- Smart IR, up to 250 m (820ft) IR distance
- AC 24 V ±25%, DC 24 V ±25%, PoE++ (IEEE802.3 bt)
- Alarm 7 in and 2 out, Audio 1 in and 1 out
- IP66 ingress protection

# **Specifications**

| Model  | IPC6858ER-X40-VF |
|--------|------------------|
| Camera |                  |

1







Slovak

Support

Heater

Turkish, Spanish (Latin America), Spanish (Europe), Hungarian, Italian, Vietnamese, Arabic,



# **Dimensions**







## **Accessories**

TR-UF45-A-IN Dome Indoor Ceiling Mounting Pedestal



TR-CE45-IN Dome Indoor Ceiling Mounting Bracket



TR-SE45-A-IN Dome Ceiling Mounting Pole 500



TR-WE45-A-IN Long Wall Mounting Bracket for Dome



TR-SE45-IN Dome Ceiling Mounting Pole 200



TR-WE45-B-IN Dome Gooseneck Bracket







TR-JB12-IN **Dome Junction Box** 

TR-UP08-A-IN Dome Pole Mounting Bracket

TR-UP08-B-IN Aluminium Alloy Pole Mounting Bracket





TR-UC08-A-IN Dome Corner Mounting Bracket

TR-UC08-B-IN Aluminium Alloy Corner Mounting Bracket





#### Zhejiang Uniview Technologies Co., Ltd.

No. 369, Xietong Road, Xixing Sub-district, Binjiang District, Hangzhou City, 310051, Zhejiang Province, China Email: overseasbusiness@uniview.com; globalsupport@uniview.com

http://www.uniview.com

©202