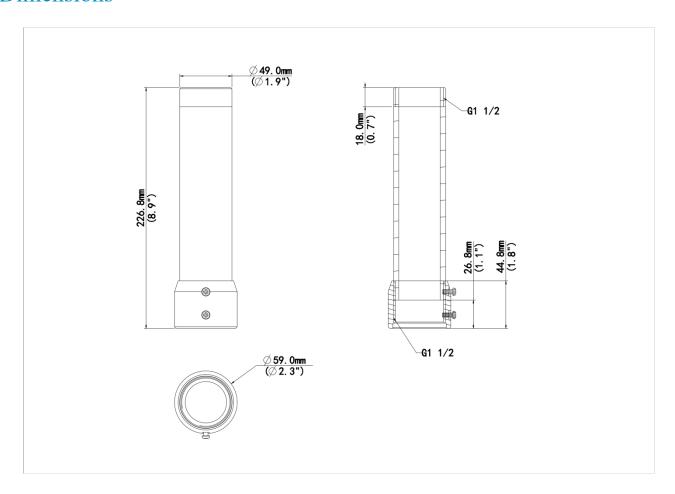

### **Dimensions**

# Specifications

| Model              | TR-SE45-IN                                       |
|--------------------|--------------------------------------------------|
| Bracket            |                                                  |
| Application        | Indoor or outdoor, PTZ dome pendant installation |
| Bracket Dimensions | Φ59mmx226mm(Φ2.3"x8.9")                          |
| Bracket Weight     | 0.42kg(0.9lb)                                    |
| Bracket Material   | Aluminum alloy                                   |