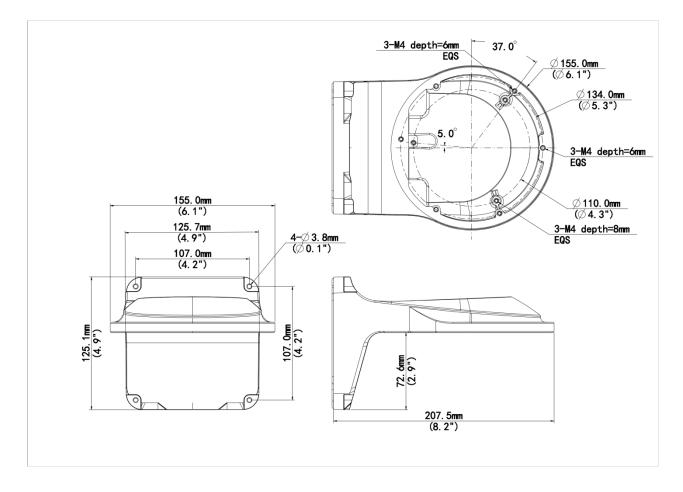

UNV

# 4-inch Fixed Dome Indoor Wall Mount

### TR-WM04-IN



## Specifications

| Model              | TR-WM04-IN                                      |
|--------------------|-------------------------------------------------|
| Bracket            |                                                 |
| Application        | Indoor, wall installation for 4-inch fixed dome |
| Bracket Dimensions | 208mmx125mmx125mm (8.2" x4.9" x4.9")            |
| Bracket Weight     | 0.48kg(1.1lb)                                   |
| Bracket Material   | Aluminum alloy                                  |

UNV

#### Dimensions



#### Zhejiang Uniview Technologies Co., Ltd.

No. 369, Xietong Road, Xixing Sub-district, Binjiang District, Hangzhou City, 310051, Zhejiang Province, China (Zhejiang) Pilot Free Trade Zone, China

Email: overseasbusiness@uniview.com; globalsupport@uniview.com

http://www.uniview.com

©2023-2025 Zhejiang Uniview Technologies Co., Ltd. All rights reserved.

\*Product specifications and availability are subject to change without notice.

\*Despite our best efforts, technical or typographical errors may exist in this document. Uniview cannot be held responsible for any such errors and reserves the right to change the contents of this document without prior notice.