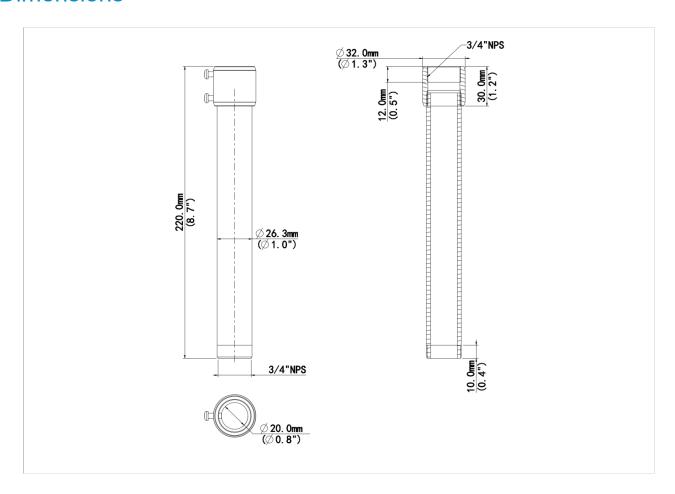

### **Dimensions**

## **Specifications**

| Model              | TR-SE24-IN                                         |
|--------------------|----------------------------------------------------|
| Bracket            |                                                    |
| Application        | Indoor or outdoor, Fixed Dome Pendant Installation |
| Bracket Dimensions | Φ32mmx220mm(Φ1.26"x8.66")                          |
| Bracket Weight     | 0.16kg(0.35lb)                                     |
| Bracket Material   | Aluminum alloy                                     |