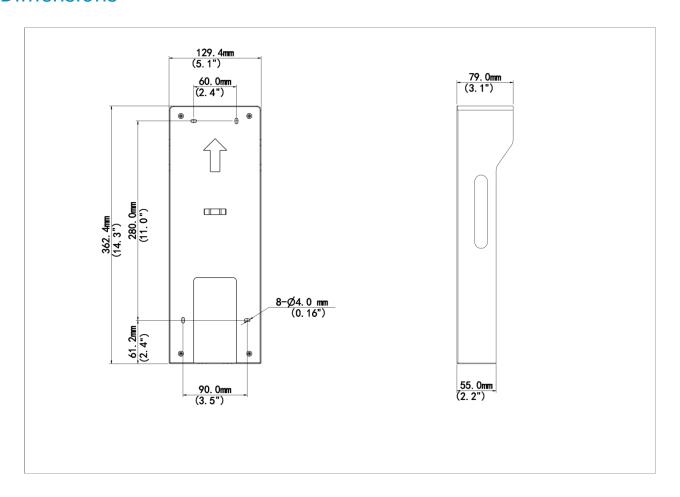

## **Dimensions**

## **Specifications**

| Model                  | EP-CS301                   |
|------------------------|----------------------------|
| Hardware Specification |                            |
| Material               | Metal                      |
| Dimensions (L x W x H) | 129.4mm x 79.0mm x 362.4mm |
| Mount Method           | Wall mount                 |
| Weight                 | 917g                       |
| Specification Index    |                            |
| Application Scenario   | Indoor, outdoor            |