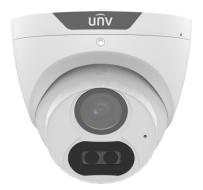

# 5MP LightHunter PoC Fixed IR Turret Analog Camera

UAC-T125-APF28LM

#### Overview

UAC-T125-APF28LM is a 5MP LightHunter PoC fixed IR turret analog camera with a high-performance 1/2.7-inch CMOS sensor. It supports TVI/AHD/CVI/CVBS, which effectively enhances product adaptability and diversity of networking solutions. With SYV-75-3 or other coaxial cable types, the camera can achieve low-cost, long-distance, and anti-interference mega-pixel HD video transmission without time delay. In addition, the PoC power supply system can achieve video and power transmission on one cable, simplifying wiring and installation work, and improving structural flexibility. It supports IR-cut filter with auto-switch (ICR) and provides color images at daytime and black/white images at night. The camera also supports audio input and synchronous transmission of audio and video.

#### Features

- \* Coaxial cables are recommended for video signal transmission, such as SYV-75-3, SYV-75-5, or RG59 cables.
- \* To achieve power supply on the coaxial cable, please use the camera with our PoC series XVRs.
- High quality imaging with 5MP resolution
- TVI/AHD/CVI/CVBS
- Supports IR-cut filter with auto-switch (ICR)