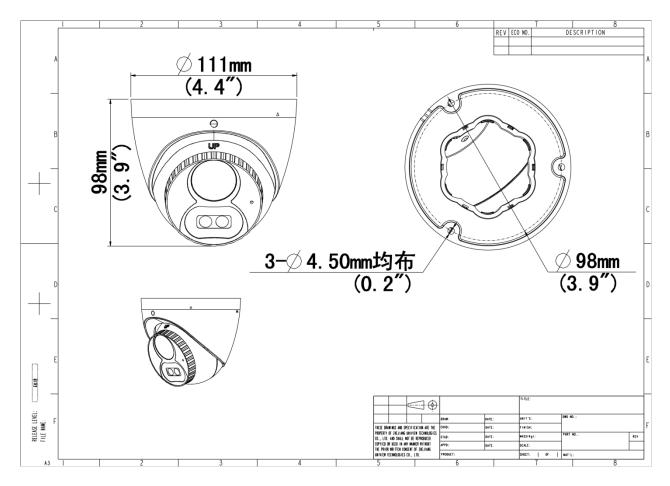

#### Dimensions

### DATASHEET

| Frame Rate              | <ul> <li>TVI: 5MP@20fps (default), 5MP@12.5fps, 4MP@30fps, 4MP@25fps, 1080P@30fps, 1080P@25fps</li> <li>AHD: 5MP@20fps, 4MP@30fps, 4MP@25fps, 1080P@30fps, 1080P@25fps</li> <li>CVI: 5MP@25fps, 4MP@30fps, 4MP@25fps, 1080P@30fps, 1080P@25fps</li> <li>CVBS: PAL, NTSC</li> </ul> |  |  |
|-------------------------|------------------------------------------------------------------------------------------------------------------------------------------------------------------------------------------------------------------------------------------------------------------------------------|--|--|
| Shutter Time            | PAL: 1/25s-1/50000s,<br>NTSC: 1/30s-1/50000s                                                                                                                                                                                                                                       |  |  |
| Image                   |                                                                                                                                                                                                                                                                                    |  |  |
| Exposure Mode           | Four modes: Global (default), BLC, HLC, DWDR                                                                                                                                                                                                                                       |  |  |
| Day/Night               | Three modes: Auto (default), Day, Night                                                                                                                                                                                                                                            |  |  |
| Digital Noise Reduction | 2D                                                                                                                                                                                                                                                                                 |  |  |
| White Balance           | Two modes: Auto (default), Manual                                                                                                                                                                                                                                                  |  |  |
| WDR                     | DWDR                                                                                                                                                                                                                                                                               |  |  |
| Smart IR                | Support                                                                                                                                                                                                                                                                            |  |  |
| Flip                    | Supports 180°horizontal flip, 180°vertical flip                                                                                                                                                                                                                                    |  |  |
| Audio                   |                                                                                                                                                                                                                                                                                    |  |  |
| Built-in Mic            | Support                                                                                                                                                                                                                                                                            |  |  |
| Camera Audio            | <ul> <li>TVI: 5MP@20fps, 5MP@12.5fps, 4MP@30fps, 4MP@25fps, 1080P@30fps, 1080P@25fps</li> <li>CVI: 5MP@25fps, 4MP@30fps, 4MP@25fps</li> <li>* Audio function of the POC series camera is only available when the camera is used with our POC series XVRs.</li> </ul>               |  |  |
| Interface               |                                                                                                                                                                                                                                                                                    |  |  |
| Power Interface         | 5.5 mm Power Interface                                                                                                                                                                                                                                                             |  |  |
| Video Output            | BNC, supports TVI/AHD/CVI/CVBS                                                                                                                                                                                                                                                     |  |  |
| Operating Environment   | Operating Environment                                                                                                                                                                                                                                                              |  |  |
| Temperature             | -30°C to 60°C (-22°F to 140°F)                                                                                                                                                                                                                                                     |  |  |
| Humidity                | ≤ 95% RH (non-condensing)                                                                                                                                                                                                                                                          |  |  |
| Surge Protection        | 4 KV for power, 4 KV for video output interfaces                                                                                                                                                                                                                                   |  |  |
| General                 |                                                                                                                                                                                                                                                                                    |  |  |
| Power                   | DC 12 V±25%/PoC                                                                                                                                                                                                                                                                    |  |  |
| Power Consumption       | MAX 3.4W                                                                                                                                                                                                                                                                           |  |  |
| Mount                   | Wall Mount, Pole Mount, Corner Mount, Pendant Mount                                                                                                                                                                                                                                |  |  |
| Dimensions              | Φ111mm*98mm (diameter*height)                                                                                                                                                                                                                                                      |  |  |