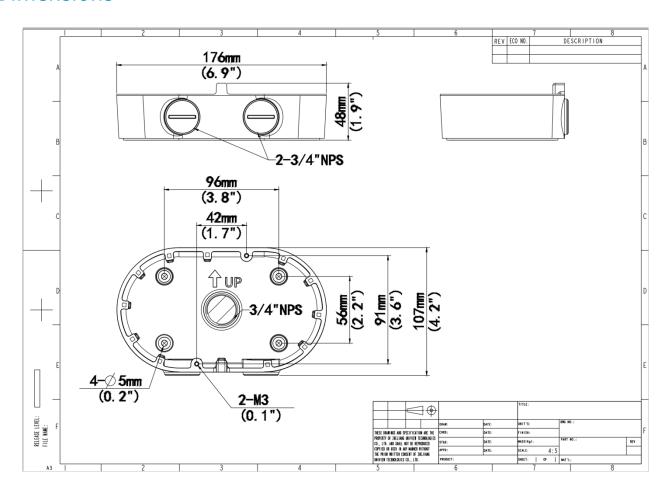

#### **Dimensions**

## **Specifications**

| Model              | TR-JB08                                             |
|--------------------|-----------------------------------------------------|
| Bracket            |                                                     |
| Application        | Junction box for IPC322XSS Series Dual-channel Dome |
| Bracket Dimensions | Ф176mm x 107mm x 48mm (6.9" x 4.2" x 1.9")          |
| Bracket Weight     | 0.24kg(0.53lb)                                      |
| Bracket Material   | Aluminum alloy                                      |