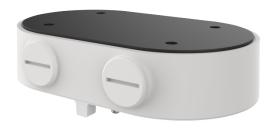

# **Dual-channel Dome Junction Box**

### TR-JB08

## **Specifications**

| Model              | TR-JB08                                             |
|--------------------|-----------------------------------------------------|
| Bracket            |                                                     |
| Application        | Junction box for IPC322XSS Series Dual-channel Dome |
| Bracket Dimensions | Ф176mm x 107mm x 48mm (6.9" x 4.2" x 1.9")          |
| Bracket Weight     | 0.24kg(0.53lb)                                      |
| Bracket Material   | Aluminum alloy                                      |