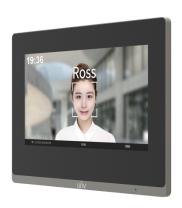

### Overview

OEI-372S-H-W indoor station is one of the terminals in the digital building intercom system, with functions of video intercom, security alarm, network camera monitoring, etc., providing a safe and comfortable living environment for residents. It can be widely used in building systems such as smart communities, villas, and office parks.

#### Features

- Rugged ABS casing and glass panel.
- 1024\*600 HD touch screen.
- Batch configuration transfer.
- Remote opening of linked door stations, one-key opening.
- Network camera monitoring, security alarm.