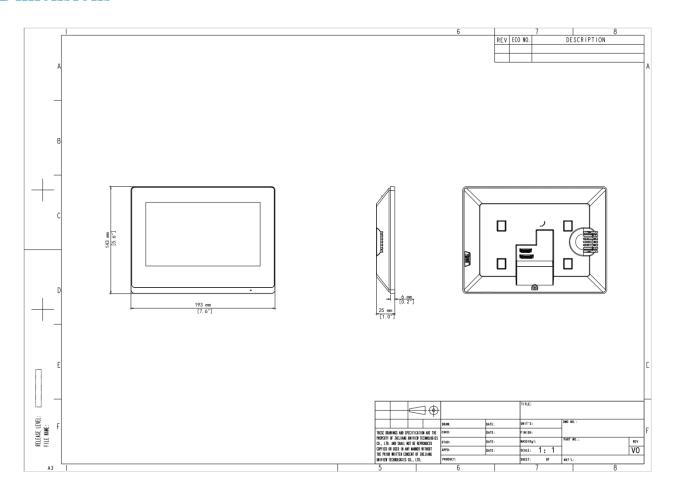

### **Dimensions**

1

| Screen                     | 7-inch ultra-thin TFT LCD screen                                              |
|----------------------------|-------------------------------------------------------------------------------|
| Screen Resolution          | Screen resolution 1024×600                                                    |
| Operation System           | Linux                                                                         |
| Audio Quality              | Noise suppression, echo cancellation and AGC                                  |
| Audio Input                | 1 built-in omnidirectional microphone                                         |
| Audio Output               | 1 built-in speaker                                                            |
| Audio Compression Standard | MP3 G711                                                                      |
| Audio Compression Bitrate  | 128Kbps                                                                       |
| Interface                  | Power*1, network*1, Wi-Fi*1, RS485*1, IO output*2, IO input*8, TF card slot*1 |
| Network                    | 100Mbps network port, supports IEEE802.3af PoE power supply                   |
| Weight                     | 360g                                                                          |
| Dimensions (L x W x H)     | 193mm×143mm×25mm                                                              |
| Operating Environment      | -10°C to +55°C, 10% to 90%, non-condensing, indoor                            |
| Basic Business             |                                                                               |
| Protocol                   | UNV private protocol                                                          |