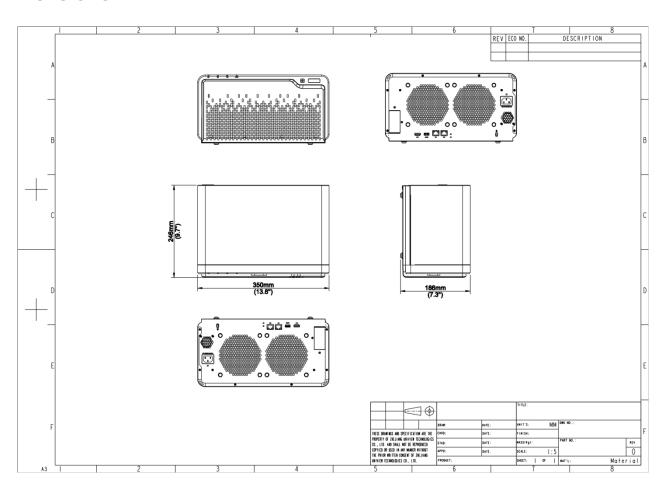

# **Dimensions**

1

| unv                       |                                                                                                                         | DATASHEET |
|---------------------------|-------------------------------------------------------------------------------------------------------------------------|-----------|
| M.2 HDD slot              | 2 (NVMe), with one slot supporting SATA3.0                                                                              |           |
| USB                       | 2*USB3.0                                                                                                                |           |
| НДМІ                      | 1*HDMI 2.0, resolution up to 4096 x 2160@60Hz                                                                           |           |
| Weight                    | 6.4 kg (without HDD)                                                                                                    |           |
| EMMC                      | 64GB (standard)                                                                                                         |           |
| Dimensions                | 350mm (L) × 246mm (W) × 186mm (H)                                                                                       |           |
| Power consumption         | 54W (with HDD fully configured)                                                                                         |           |
| Noise                     | Room temperature 25°C≤27.1dB(A)  Within the environment's highest specified limit ≤43.0dB(A) (low power operation mode) |           |
| Operating temperature     | 0°C to +45°C                                                                                                            |           |
| Storage temperature       | -20°C to +70°C                                                                                                          |           |
| Operating humidity        | 5% to 95% (non-condensing)                                                                                              |           |
| Storage humidity          | 5% to 95% (non-condensing)                                                                                              |           |
| Performance               |                                                                                                                         |           |
| Video storage performance | 64*2Mbps for NX Witness 5.1                                                                                             |           |