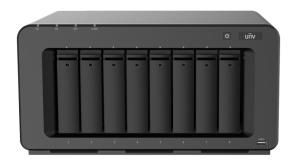

#### Overview

DX208-H is an enterprise-grade, high-performance 8-HDD Edge Computing server launched by Uniview. It is equipped with Intel quad-core processor, dual M.2 SSD interfaces, and dual GbE interfaces to provide high-speed access performance and faster transmission experience. The product can be installed with a windows operating system to provide storage and computing resources, and output images via HDMI and direct control with a keyboard and mouse., making a perfect choice for small and medium-sized enterprises and individual users.

### **Features**

- This is an 8-disk hardware server
- Supports the deployment of various applications
- High-speed transmission, support for expansion of 10 Gigabit network cards