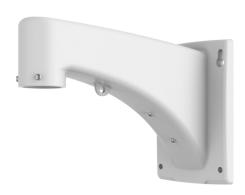

## **Specifications**

| Model              | TR-WE45-A-IN                                             |
|--------------------|----------------------------------------------------------|
| Bracket            |                                                          |
| Application        | Indoor or outdoor, wall installation for PTZ dome camera |
| Bracket Dimensions | 216mmx141mmx314mm(8.5" x 5.6"x 12.4")                    |
| Bracket Weight     | 1.0kg(2.2lb)                                             |
| Bracket Material   | Aluminum alloy                                           |