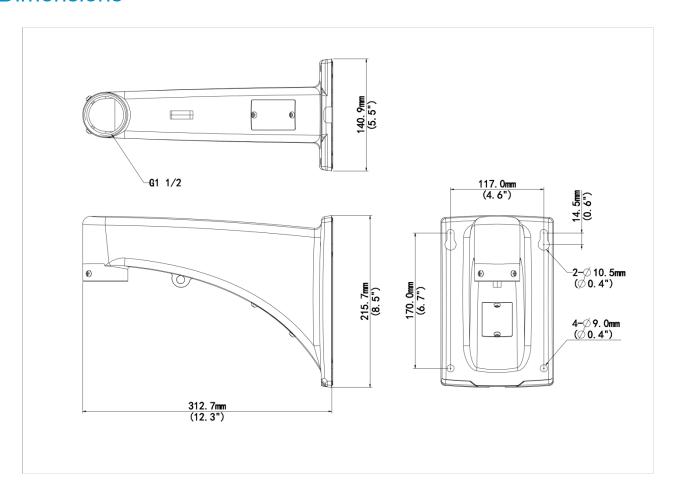

# **PTZ Dome Wall Mount**

### TR-WE45-A-IN



## **Specifications**

| Model              | TR-WE45-A-IN                                             |
|--------------------|----------------------------------------------------------|
| Bracket            |                                                          |
| Application        | Indoor or outdoor, wall installation for PTZ dome camera |
| Bracket Dimensions | 216mmx141mmx314mm(8.5" x 5.6"x 12.4")                    |
| Bracket Weight     | 1.0kg(2.2lb)                                             |
| Bracket Material   | Aluminum alloy                                           |

1



#### **Dimensions**



#### Zhejiang Uniview Technologies Co., Ltd.

No. 369, Xietong Road, Xixing Sub-district, Binjiang District, Hangzhou City, 310051, Zhejiang Province, China (Zhejiang) Pilot Free Trade Zone, China

Email: overse as business@uniview.com; global support@uniview.com

http://www.uniview.com

©2024 Zhejiang Uniview Technologies Co., Ltd. All rights reserved.

\*Product specifications and availability are subject to change without notice.

\*Despite our best efforts, technical or typographical errors may exist in this document. Uniview cannot be held responsible for any such errors and reserves the right to change the contents of this document without prior notice.