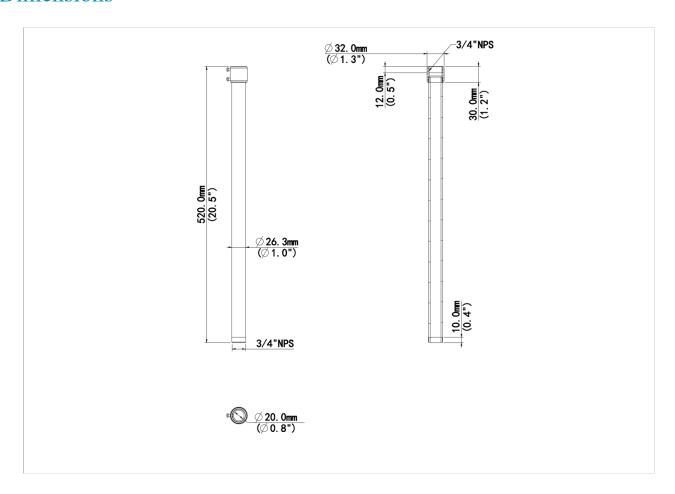

## Specifications

| Model              | TR-SE24-A-IN                                       |
|--------------------|----------------------------------------------------|
| Bracket            |                                                    |
| Application        | Indoor or outdoor, Fixed Dome Pendant Installation |
| Bracket Dimensions | Ф32mmx520mm(Ф1.26"x20.47")                         |
| Bracket Weight     | 0.35kg(0.77lb)                                     |
| Bracket Material   | Aluminum alloy                                     |

## **Dimensions**