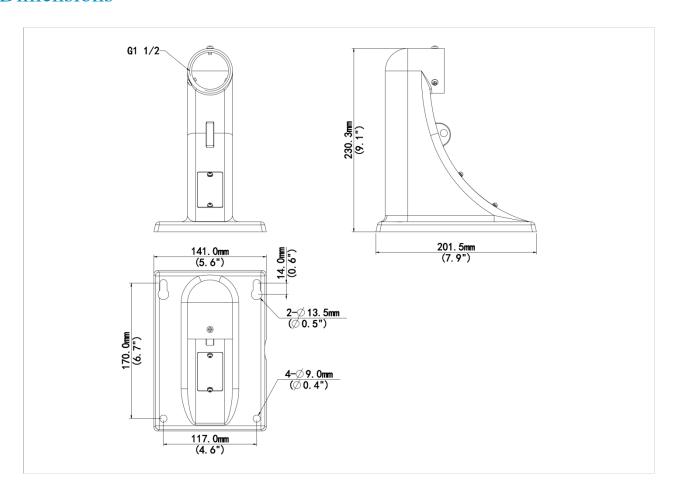

### **Dimensions**

## Specifications

| Model              | TR-WE45-IN                                               |
|--------------------|----------------------------------------------------------|
| Bracket            |                                                          |
| Application        | Indoor or outdoor, wall installation for PTZ dome camera |
| Bracket Dimensions | 230.3 mm × 141 mm × 201.5 mm (9.1" × 5.6" × 7.9")        |
| Bracket Weight     | 790 g (1.74 lb)                                          |
| Bracket Material   | Aluminum alloy                                           |