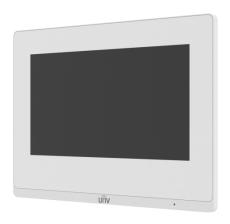

#### Overview

OEI-372S-H-W-Z indoor station is one of the terminals in the digital building intercom system, with functions of video intercom, s ecurity alarm, network camera monitoring, etc., providing a safe and comfortable living environment for residents. It can be widel y used in building systems such as smart communities, , and parks.

#### **Features**

- Rugged ABS casing and glass panel.
- 1024\*600 HD touch screen.
- Batch configuration transfer.
- Remote opening of linked door stations, one-key opening.
- Network camera monitoring, security alarm.