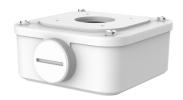

# Mini Bullet Camera Junction Box

## TR-JB05-A-IN

## **Specifications**

| Model              | TR-JB05-A-IN                                                |
|--------------------|-------------------------------------------------------------|
| Bracket            |                                                             |
| Application        | Junction box for mini bullet dome camera(Extra back outlet) |
| Bracket Dimensions | Ф93mm*93mm*39mm (3.66" x3.66"x1.54")                        |
| Bracket Weight     | 0.2kg(0.44lb)                                               |
| Bracket Material   | Aluminum alloy                                              |