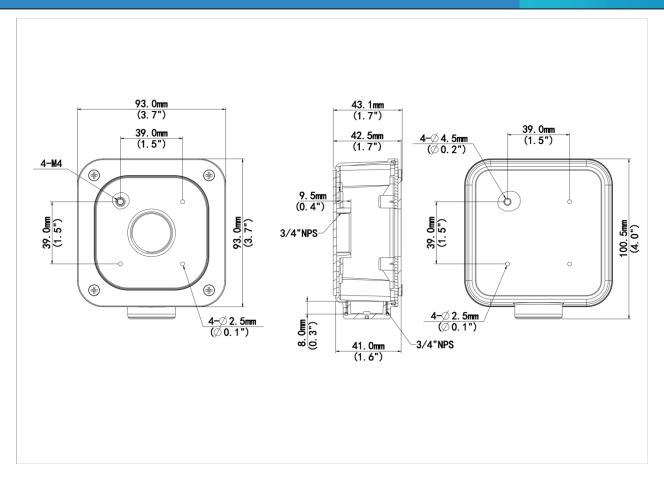

### **Dimensions**

Aggregate product size diagram using "main model" as an example

1