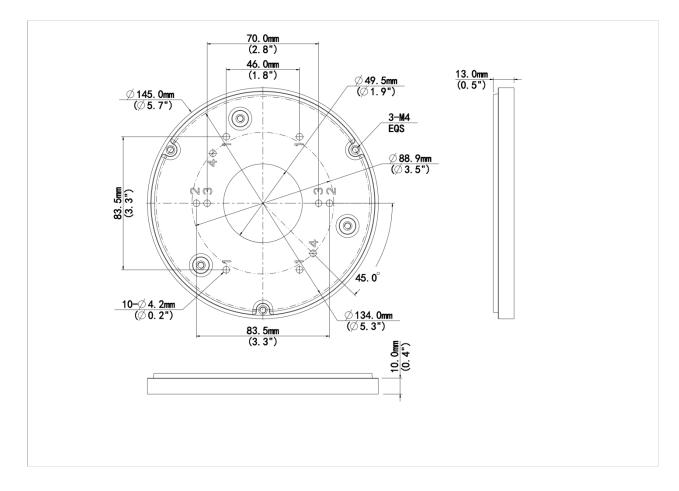

### Dimensions

## Specifications

| Model              | TR-SM04-IN                                                       |
|--------------------|------------------------------------------------------------------|
| Bracket            |                                                                  |
| Application        | Indoor, Electric-box Transfer plate for IPC323 Series Fixed Dome |
| Bracket Dimensions | Φ145mmx13mm (5.7" x0.5")                                         |
| Bracket Weight     | 0.13kg(0.29lb)                                                   |
| Bracket Material   | Aluminum alloy                                                   |