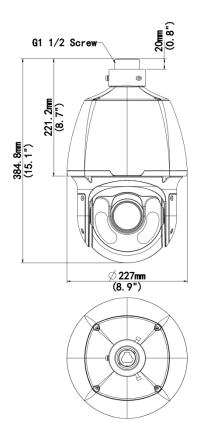

rea, leave area detection
- People Counting, supports people flow counting and crowd density monitoring, suitable for different statistical scenarios
- Lighthunter technology ensures ultra-high image quality in low illumination environment
- Smart IR, up to 150m (492 ft) IR distance
- AC 24V ±25%, DC 24V ±25% or PoE power supply
- Alarm 2 in and 1 out, Audio 1 in and 1 out
- IP66 ingress protection

### **Specifications**

| Model             | IPC6622SR-X33-VF                 |
|-------------------|----------------------------------|
| Camera            |                                  |
| Sensor            | 1/2.8" CMOS                      |
| Min. Illumination | Colour: 0.001 Lux (F1.5, AGC ON) |
|                   | 0 Lux with IR                    |

1









## **Dimensions**





### **Accessories**

TR-CE45-IN-BLACK Dome Indoor Ceiling Mounting Bracket

TR-WE45-IN Dome Wall Mounting Bracket

TR-UF45-A-IN Dome Indoor Ceiling Mounting Pedestal



TR-SE45-A-IN Dome Ceiling Mounting Pole 500

TR-SE45-IN Dome Ceiling Mounting Pole 200

TR-CE45-IN Dome Indoor Ceiling Mounting Bracket







TR-WE45-IN Dome Wall Mounting Bracket

TR-WE45-A-IN Long Wall Mounting Bracket for Dome

TR-JB12-IN **Dome Junction Box** 



TR-WE45-B-IN Dome Gooseneck Bracket



TR-UP08-A-IN Dome Pole Mounting Bracket



TR-UP08-B-IN Aluminium Alloy Pole Mounting Bracket



TR-UC08-A-IN Dome Corner Mounting Bracket



TR-UC08-B-IN Aluminium Alloy Corner Mounting Bracket









#### Zhejiang Uniview Technologies Co., Ltd.

No. 369, Xietong Road, Xixing Sub-district, Binjiang District, Hangzh