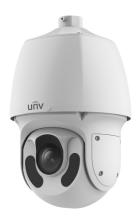

# 2MP 33X LightHunter Network PTZ Dome Camera

### IPC6622SR-X33-VF

#### **Features**

- High quality image with 2 MP, 1/2.8" CMOS sensor
- 1920 × 1080@60 fps in the main stream
- Ultra 265, H.265, H.264, MJPEG
- 33X Optical Zoom
- Smart intrusion prevention, supports false alarm filtering, including cross Line, intrusion, enter area, leave area detection
- People Counting, supports people flow counting and crowd density monitoring, suitable for different statistical scenarios
- Lighthunter technology ensures ultra-high image quality in low illumination environment
- Smart IR, up to 150m (492 ft) IR distance
- AC 24V ±25%, DC 24V ±25% or PoE power supply
- Alarm 2 in and 1 out, Audio 1 in and 1 out
- IP66 ingress protection