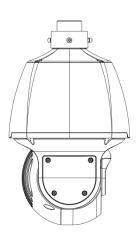

a, leave area detection
- People Counting, supports people flow counting and crowd density monitoring, suitable for different statistical scenarios
- Lighthunter technology ensures ultra-high image quality in low illumination environment
- Smart IR, up to 150m (492 ft) IR distance
- AC 24V ±25%, DC 24V ±25% or PoE power supply
- Alarm 2 in and 1 out, Audio 1 in and 1 out
- IP66 ingress protection

### **Specifications**

| Model             | IPC6622SR-X33-VF                 |
|-------------------|----------------------------------|
| Camera            |                                  |
| Sensor            | 1/2.8" CMOS                      |
| Min. Illumination | Colour: 0.001 Lux (F1.5, AGC ON) |
|                   | 0 Lux with IR                    |

1









## **Dimensions**





### **Accessories**

TR-CE45-IN-BLACK Dome Indoor Ceiling Mounting Bracket

TR-WE45-IN Dome Wall Mounting Bracket

TR-UF45-A-IN Dome Indoor Ceiling Mounting Pedestal



TR-SE45-A-IN Dome Ceiling Mounting Pole 500

TR-SE45-IN Dome Ceiling Mounting Pole 200

TR-CE45-IN Dome Indoor Ceiling Mounting Bracket







TR-WE45-IN Dome Wall Mounting Bracket

TR-WE45-A-IN Long Wall Mounting Bracket for Dome

TR-JB12-IN **Dome Junction Box** 



TR-WE45-B-IN Dome Gooseneck Bracket



TR-UP08-A-IN Dome Pole Mounting Bracket



TR-UP08-B-IN Aluminium Alloy Pole Mounting Bracket



TR-UC08-A-IN Dome Corner Mounting Bracket



TR-UC08-B-IN Aluminium Alloy Corner Mounting Bracket









#### Zhejiang Uniview Technologies Co., Ltd.

No. 369, Xietong Road, Xixing Sub-district, Binjiang District, Hangzhou