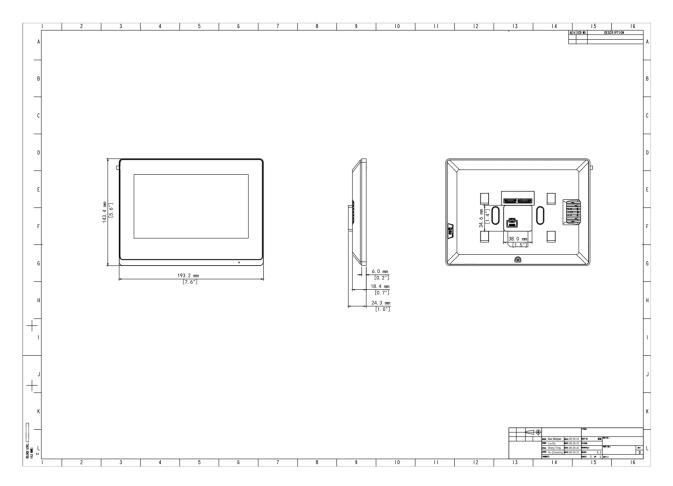

### Dimensions

UNV

## DATASHEET

| Audio Quality                  | Noise suppression, echo cancellation and AGC                                                      |
|--------------------------------|---------------------------------------------------------------------------------------------------|
| Audio Input                    | 1 built-in omnidirectional microphone                                                             |
| Audio Output                   | 1 built-in speaker                                                                                |
| Audio Compression Standard     | MP3 G711                                                                                          |
| Audio Compression Bitrate      | 128Kbps                                                                                           |
| Interface                      | Power*1, network*1, Wi-Fi*1, RS485*1, IO output*2, IO input*8, TF card slot*1                     |
| Network                        | 100Mbps network port, supports IEEE802.3af PoE power supply                                       |
| Weight                         | 377g                                                                                              |
| Dimensions (L x W x H)         | 193.2mm×143.4mm×24.3mm                                                                            |
| Operating Environment          | -10°C to +55°C, 10% to 90%, non-condensing, indoor                                                |
| Basic Business                 |                                                                                                   |
| Protocol                       | UNV private protocol                                                                              |
| Network protocol               | TCP/IP, IPv4, HTTP, RTP, RTSP, NTP                                                                |
| Specification Index            |                                                                                                   |
|                                | 200 ScreenShots                                                                                   |
| Capacity                       | 200 Zone Alarms                                                                                   |
|                                | A total of 20 connected devices, including IPCs, entrance stations, NVRs (up to 2), and Doorbells |
| Linked Indoor Station Capacity | 19 extensions                                                                                     |