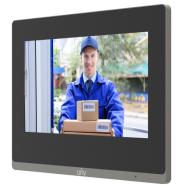

#### Overview

OEI-371S-H-W indoor station is one of the terminals in the digital building intercom system, with functions of video intercom, security alarm, network camera monitoring, etc., providing a safe and comfortable living environment for residents. It can be widely used in building systems such as smart communities, villas, and office parks.

#### Features

- Durable ABS casing with a glass panel.
- 1024×600 HD touchscreen display.
- Batch configuration and transfer.
- Remote and one-touch unlocking of linked door stations.
- Network camera monitoring and security alarm.

### Specifications

| Model                  | OEI-371S-H-W                        |  |
|------------------------|-------------------------------------|--|
| Hardware Specification |                                     |  |
| Power Supply           | DC12V±25%,IEEE802.3af, Standard PoE |  |
| Power Consumption      | <10W                                |  |
| Screen                 | 7-inch ultra-thin TFT LCD screen    |  |
| Screen Resolution      | 1024×600                            |  |
| Operation System       | Linux                               |  |