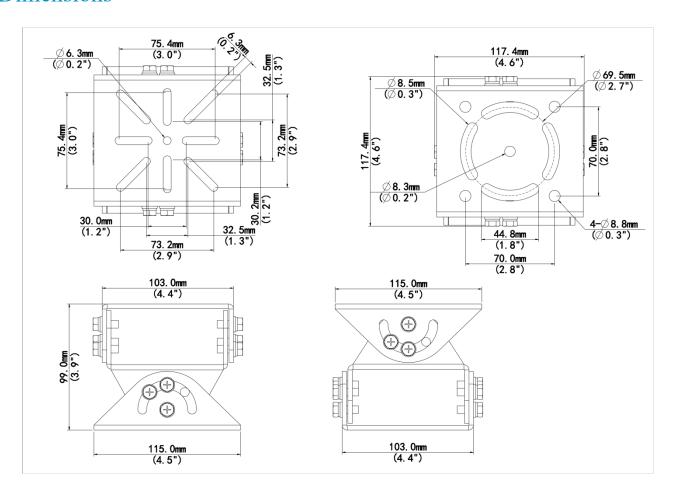

### **Dimensions**

# Specifications

| Model              | TR-UV06-A-IN                                   |
|--------------------|------------------------------------------------|
| Bracket            |                                                |
| Application        | Outdoor, pole or rail installation for housing |
| Bracket Dimensions | 115mmx103mmx100mm (4.5"x4.1"x3.9")             |
| Bracket Weight     | 0.8kg(1.76lb)                                  |
| Bearable Load      | 20kg(44.1lb)                                   |
| Bracket Material   | Aluminum alloy                                 |
| Adjustable Range   | Horizontal: 360°; Vertical: 90°                |