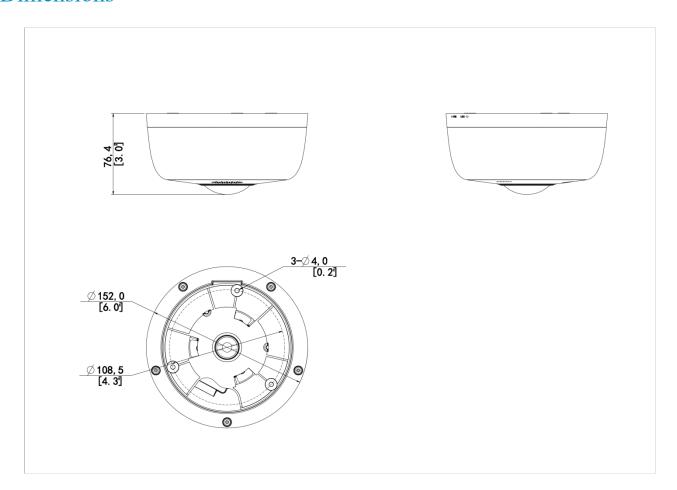

iew and image Image OSD Supports custom OSD on live view and image Privacy mask Support, up to 4 areas Interface Network interface 1 x 1000M/100M/10M adaptive Ethernet copper port Serial port 1 xRS485 Boolean output 1 x alarm output Boolean input 2 x alarm input Audio interface 1 x audio output, 1 x audio input Built-in mic Support Built-in speaker Support BNC Support Service Config Two photo servers via HTTP, VIID, and FTP protocols; MQTT server via MQTT protocol Third-party server Smart Parking space detection Supports detecting 12 parking spaces 99% Parking space detection rate Structure Indicator 7-color LED indicator, displays the parking space status Mount method Adapter panel General DC 12V ±25%, PoE (802.3at) Power supply Weight 690g Ingress protection IP67



#### **Dimensions**



## Ordering Info

| Product Model | Config | Description                                 |
|---------------|--------|---------------------------------------------|
| PKC17C0       | 12-C   | 12MP Parking Space Detection Fisheye Camera |

#### Zhejiang Uniview Technologies Co., Ltd.

No. 369, Xietong Road, Xixing Sub-district, Binjiang District, Hangzhou City, 310051, Zhejiang Province, China

Email: overseas business@uniview.com; global support@uniview.com

http://www.uniview.com

 $\hbox{$\mathbb{C}$2024-2025$ Zhejiang Uniview Technologies Co., Ltd. All rights reserved.}$ 

\*Product specifications and availability are subject to change without notice.

\*Despite our best efforts, technical or typographical errors may exist in this document. Uniview cannot be held responsible for any su