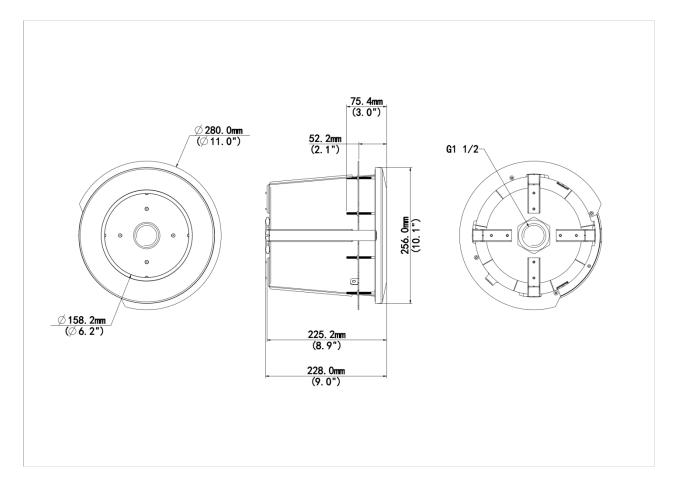

### Specifications

| Model              | TR-FM222                                         |
|--------------------|--------------------------------------------------|
| Bracket            |                                                  |
| Bracket Dimensions | Φ 280 mm x 228 mm                                |
|                    | In-ceiling hole: Φ 237 mm                        |
| Bracket Weight     | 1.3 kg                                           |
| Bracket Material   | Sheet metal and PC                               |
| Application        | IPC6634S-X33-VF PTZ dome in-ceiling installation |

#### Dimensions