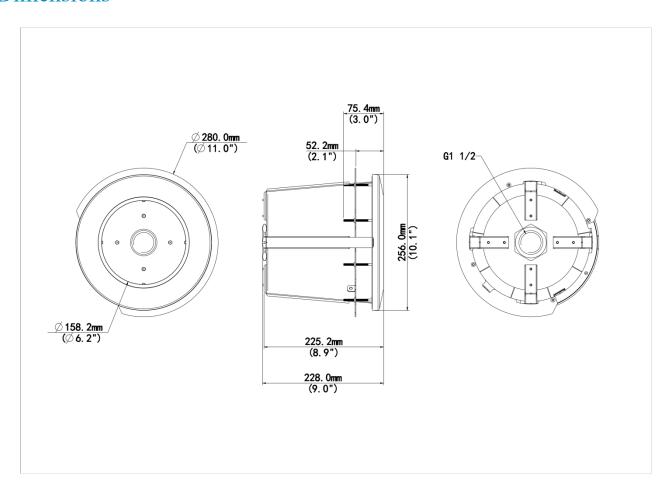

### **Dimensions**

## Specifications

| Model              | TR-FM222                                         |
|--------------------|--------------------------------------------------|
| Bracket            |                                                  |
| Bracket Dimensions | Ф 280 mm x 228 mm                                |
|                    | In-ceiling hole: Φ 237 mm                        |
| Bracket Weight     | 1.3 kg                                           |
| Bracket Material   | Sheet metal and PC                               |
| Application        | IPC6634S-X33-VF PTZ dome in-ceiling installation |