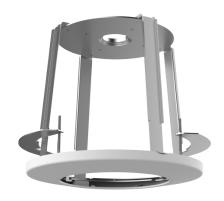

# PTZ Dome In-celling Mount

## TR-FM222

## Specifications

| Model              | TR-FM222                                         |
|--------------------|--------------------------------------------------|
| Bracket            |                                                  |
| Bracket Dimensions | Ф 280 mm x 228 mm                                |
|                    | In-ceiling hole: Φ 237 mm                        |
| Bracket Weight     | 1.3 kg                                           |
| Bracket Material   | Sheet metal and PC                               |
| Application        | IPC6634S-X33-VF PTZ dome in-ceiling installation |