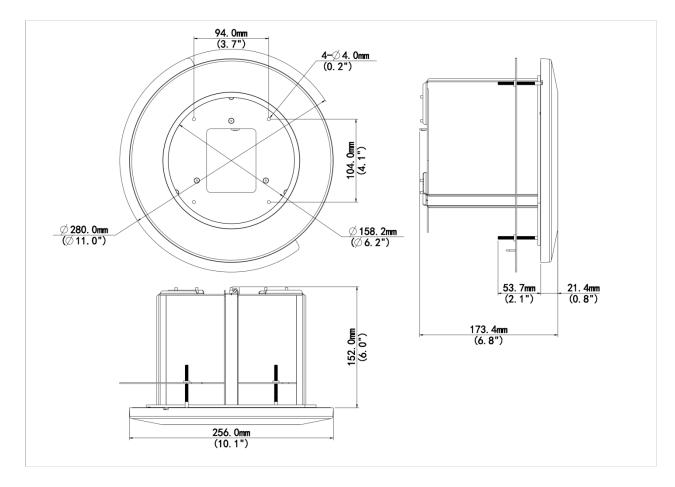

### Dimensions

## Specifications

| Model              | TR-FM200-IN                                                  |
|--------------------|--------------------------------------------------------------|
| Bracket            |                                                              |
| Application        | Indoor, indoor PTZ dome in-ceiling installation              |
| Bracket Dimensions | Φ280mmx172.4mm(Φ11"x6.8")<br>In-ceiling hole: Φ230mm(Φ9.05") |
| Bracket Weight     | 2kg(4.4lb)                                                   |
| Bracket Material   | Sheet metal and PC                                           |