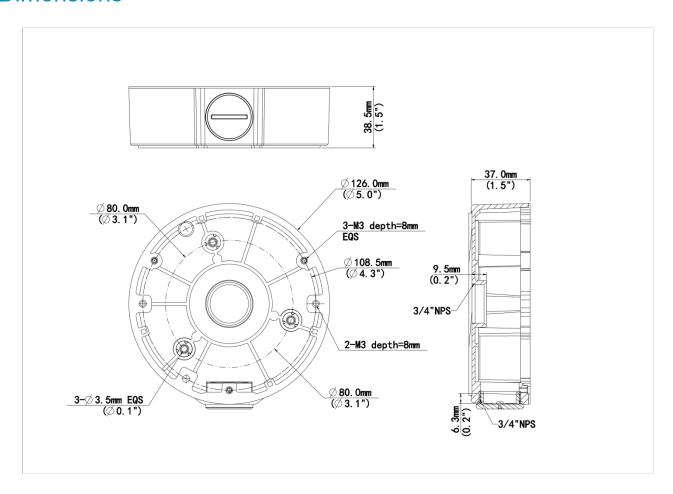

# **Metal Turret Junction Box**

### TR-JB03-H-IN



## **Specifications**

| Model              | TR-JB03-H-IN                                                     |
|--------------------|------------------------------------------------------------------|
| Bracket            |                                                                  |
| Application        | Junction box for IPC363X Series and IPC36XXS/E Series fixed dome |
| Bracket Dimensions | Ф126mm*36mm (4.96" x1.42")                                       |
| Bracket Weight     | 0.24kg(0.53lb)                                                   |
| Bracket Material   | Aluminum alloy                                                   |

1



#### **Dimensions**



#### Zhejiang Uniview Technologies Co., Ltd.

No. 369, Xietong Road, Xixing Sub-district, Binjiang District, Hangzhou City, 310051, Zhejiang Province, China (Zhejiang) Pilot Free Trade Zone, China

Email: overse as business@uniview.com; global support@uniview.com

http://www.uniview.com

©2023-2024 Zhejiang Uniview Technologies Co., Ltd. All rights reserved.

\*Product specifications and availability are subject to change without notice.

\*Despite our best efforts, technical or typographical errors may exist in this document. Uniview cannot be held responsible for any such errors and reserves the right to change the contents of this document without prior notice.